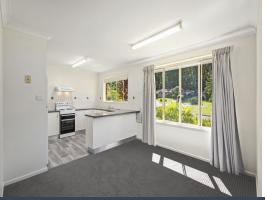

The expansive open-plan lounge and dining area have a sense of spaciousness, complemented by the inclusion of reverse cycle air conditioning for optimal climate control. The functional kitchen is equipped with modern electric cooking appliances and dishwasher.