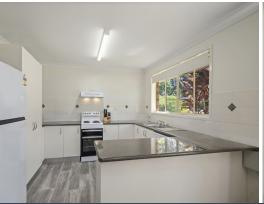

The expansive open-plan lounge and dining area have a sense of spaciousness, complemented by the inclusion of reverse cycle air conditioning for optimal climate control. The functional kitchen is equipped with modern electric cooking appliances and dishwasher.