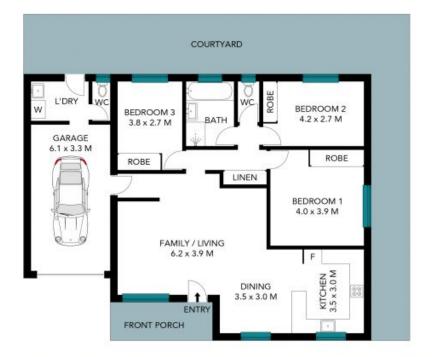

## 2/2 Moulds Close, Coffs Harbour

The site plan and floor plan are not to scale; measurements are indicative and in metres. Bushes and trees are placed for illustration purposes. Plans should not be relied on. Interested parties should make and rely on their own enquiries. All other information provided has been collected from reliable sources but cannot be guaranteed for accuracy.