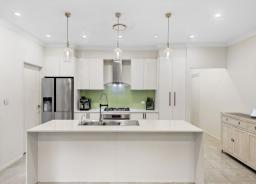

The designer chefs kitchen is located in the heart of the home over looking the living and dining area with a 20ml Caesarstone island bench, stainless steel appliances including the 900mm gas cooktop, 900ml oven, rangehood and a dishwasher.