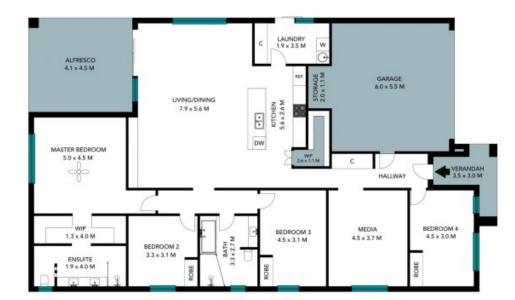

This spacious four bedroom home has been thoughtfully designed to offer style, functionality and space.

A spacious open-plan living and dining room with high ceilings throughout open this property up to an abundance of natural light.

The designer chefs kitchen is located in the heart of the home over looking the living and dining area with a 20ml Caesarstone island bench, stainless steel appliances including the 900mm gas cooktop, 900ml oven, rangehood and a dishwasher.

The impressive theatre room is every owners dream. Spacious in size and great for comfort to enjoy all your movies.

Entertainers delight with the outdoor covered entertaining area with electric blinds to cl...

## 14 Eaglerange Avenue Gledswood Hills

The floor plan is not to scale; measurements are indicative and in metres. All features included in this 3D plan are for inspiration purposes only.

This is not an exact replica of the property or the position of exterior elements. Plans should not be relied on. Interested parties should make and rely on their own enquiries.