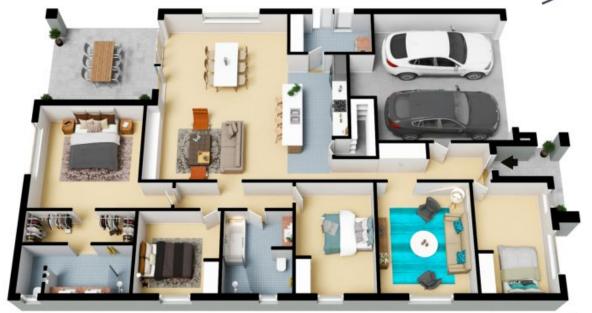

This spacious four bedroom home has been thoughtfully designed to offer style, functionality and space.

A spacious open-plan living and dining room with high ceilings throughout open this property up to an abundance of natural light.

The designer chefs kitchen is located in the heart of the home over looking the living and dining area with a 20ml Caesarstone island bench, stainless steel appliances including the 900mm gas cooktop, 900ml oven, rangehood and a dishwasher.

The impressive theatre room is every owners dream. Spacious in size and great for comfort to enjoy all your movies.

Entertainers delight with the outdoor covered entertaining area with electric blinds to cl...

## 14 Eaglerange Avenue Gledswood Hills

The floor plan is not to scale; measurements are indicative and in metres. All features included in this 3D plan are for inspiration purposes only.

This is not an exact replica of the property or the position of exterior elements. Plans should not be relied on. Interested parties should make and rely on their own enquiries.