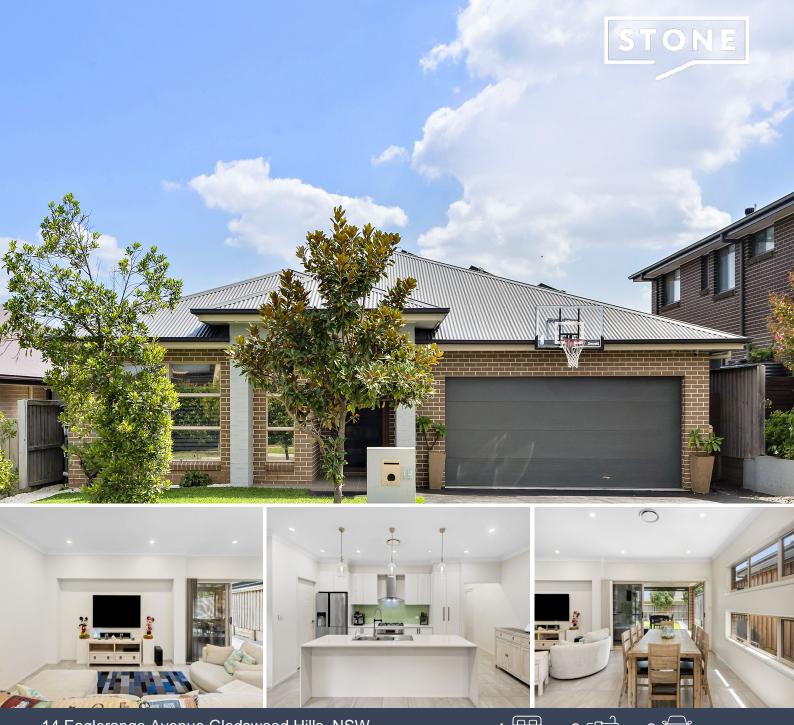

## 14 Eaglerange Avenue Gledswood Hills, NSW

## Welcome home

Price:

Δ

Contact Agent

وصو

2

Step into luxury living with this stunning family home on an impressive 500sqm block in the heart of Gledswood Hills. Located in a quiet street and with Gledswood Hills Country Cub, parklands, kids parks and bus stops a short walk away everything you need is at your doorstep.

This spacious four bedroom home has been thoughtfully designed to offer style, functionality and space.

A spacious open-plan living and dining room with high ceilings throughout open this property up to an abundance of natural light.

The designer chefs kitchen is located in the heart of the home over looking the living and dining area with a 20ml Caesarstone island bench, stainless steel appliances including the 900mm gas cooktop, 900ml oven, rangehood and a dishwasher.

The impressive theatre room is every owners dream. Spacious in size and great for comfort to enjoy all your movies.

Entertainers delight with the outdoor covered entertaining area with electric blinds to  $\ensuremath{\mathsf{cl}}\xspace$  .