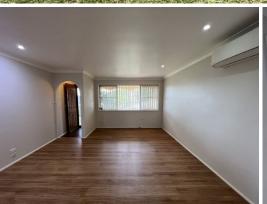

- Three good sized bedrooms, built-in wardrobes
- Two sizeable bathrooms boasting ample storage and a separate bath tub
- Large air conditioned living area upstairs with floating timber floors
- Huge eat-in kitchen with ample storage including stainless steel appliances
- Large entertainers deck to the rear, landscaped front and back yard
- Lock-up garage with internal access