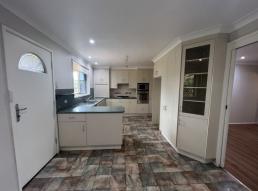

- Three good sized bedrooms, built-in wardrobes
- Two sizeable bathrooms boasting ample storage and a separate bath tub
- Large air conditioned living area upstairs with floating timber floors
- Huge eat-in kitchen with ample storage including stainless steel appliances
- Large entertainers deck to the rear, landscaped front and back yard
- Lock-up garage with internal access