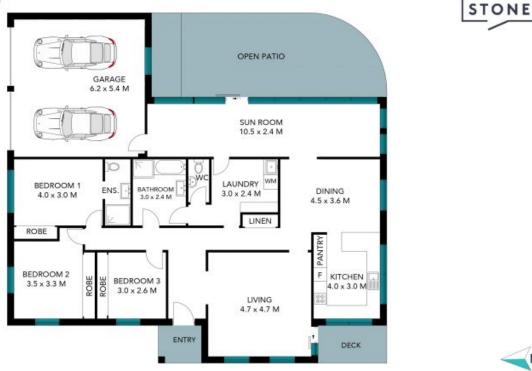

## 4 Tweed Close **Coffs Harbour**

N

The site plan and floor plan are not to scale; measurements are indicative and in metres. Bushes and trees are placed for illustration purposes. Plans should not be relied on. Interested parties should make and rely on their own enquiries. All other information provided has been collected from reliable sources but cannot be guaranteed for accuracy.