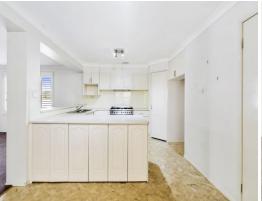

## Features included:

- > Five bedrooms with built in robes to all, walk in robe and ensuite to main
- > Independent entry to the 'in-law accommodation' with combined kitchen, living and bedroom
- > Fifth bedroom and office space located on the ground floor
- > Separate lounge and dining downstairs with additional living area upstairs
- > Alfresco area overlooking the inground swimming pool
- > Double carport and sheds