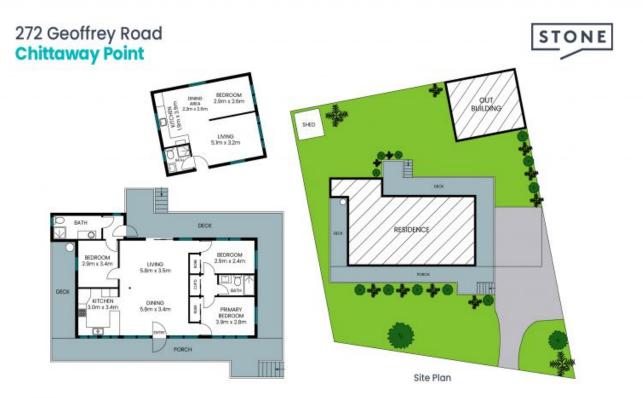

**Abdullah Choudhari** 0401 977 187

**Jameel Hasan** 0401 977 187

Internal Area: 154 sqm External Area: 78 sqm Out Building: 40 sqm Total Area: 272 sqm

PLEASE NOTE: These Floor and Site Plans have been generated for marketing purposes and are to be used as a guide only.

While all care is taken, no guarantee can be given in respect of accuracy, sizes and dimensions are approximate, actual may vary.