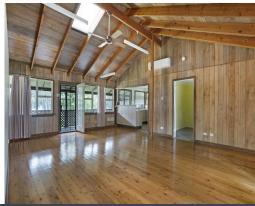

You'll love the polished floors throughout the living and kitchen area, creating a warm and inviting ambiance. Stay comfortable year-round with a ceiling fan and air conditioning in the main living area.