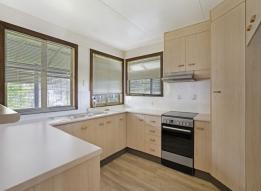

Featuring 3 bedrooms, including a main bedroom with built-in storage, this home provides a cozy retreat for the whole family. The renovated kitchen with an electric cooktop and the updated bathroom add modern convenience to the living space.