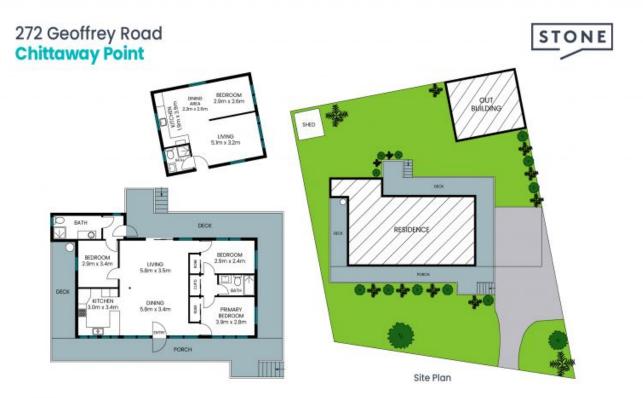

Price:

**Abdullah Choudhari** 0468 645 844

**Jameel Hasan** 0401 977 187

Internal Area: 154 sqm External Area: 78 sqm Out Building: 40 sqm Total Area: 272 sqm

PLEASE NOTE: These Floor and Site Plans have been generated for marketing purposes and are to be used as a guide only.

While all care is taken, no guarantee can be given in respect of accuracy, sizes and dimensions are approximate, actual may vary.