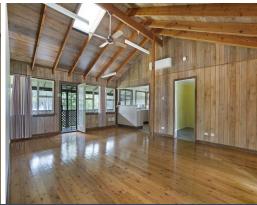

You'll love the polished floors throughout the living and kitchen area, creating a warm and inviting ambiance. Stay comfortable year-round with a ceiling fan and air conditioning in the main living area.