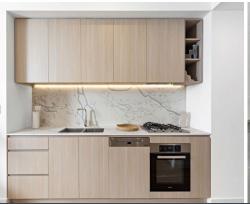

## Features include:

- Modern open-concept design with upscale finishes and a spacious balcony for entertaining
- Well-equipped gourmet kitchen with high-end appliances, stone countertops, and ample storage
- Spacious bedroom with built in wardrobes
- Stylish main bathroom with marble features
- Ducted air-conditioning, internal laundry, secure building with lift access
- Secure parking space for one car with storage cage
- Residents can enjoy communal gardens, a rooftop terrace, and BBQ areas
- Within the catchment zones of Lindfield Public School and Killara High School.