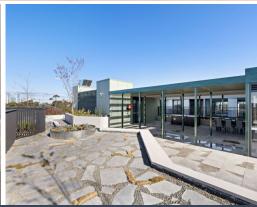

## Features include:

- Modern open-concept design with upscale finishes and a spacious balcony for entertaining
- Well-equipped gourmet kitchen with high-end appliances, stone countertops, and ample storage
- Spacious bedroom with built in wardrobes
- Stylish main bathroom with marble features
- Ducted air-conditioning, internal laundry, secure building with lift access
- Secure parking space for one car with storage cage
- Residents can enjoy communal gardens, a rooftop terrace, and BBQ areas
- Within the catchment zones of Lindfield Public School and Killara High School.