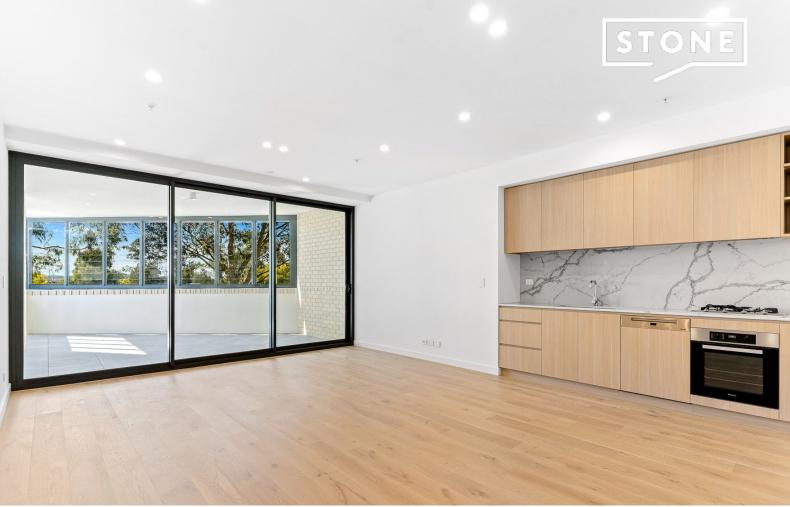

## One bedroom apartment in prime Lindfield location

Introducing an elegant residence on the third floor. This brand new apartment offers a sophisticated living experience, seamlessly blending style and functionality. Ideal for professionals and small families, the location is unmatched, conveniently close to Lindfield station, local shops, and renowned schools.

## Features include:

- Modern open-concept design with upscale finishes and a spacious balcony for entertaining
- Well-equipped gourmet kitchen with high-end appliances, stone countertops, and ample storage
- Spacious bedroom with built in wardrobes
- Stylish main bathroom with marble features
- Ducted air-conditioning, internal laundry, secure building with lift access
- Secure parking space for one car with storage cage
- Residents can enjoy communal gardens, a rooftop terrace, and BBQ areas
- Within the catchment zones of Lindfield Public School and Killara High School.