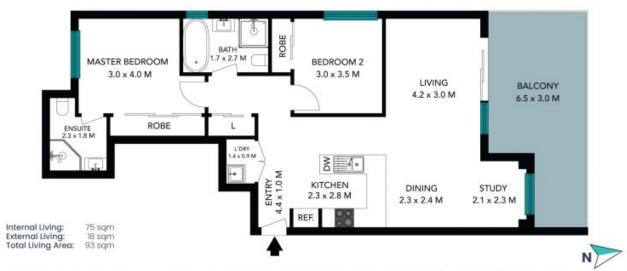

## Features:

- Sun drenched spacious balcony for entertainment
- North facing living area with easy flow to outdoors
- Study nook off dining area
- Open plan kitchen with gas cooking, SS appliances and stone benchtop
- Freshly painted and quality interiors

The floor plan is not to scale; measurements are indicative and in metres. All features included in this 3D plan are for inspiration purposes only.

This is not an exact replica of the property or the position of exterior elements. Plans should not be relied an. Interested parties should make and rely on their own enquiries.