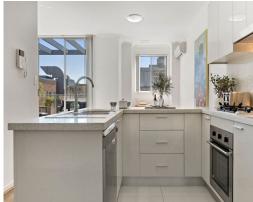

## Features:

- Sun drenched spacious balcony for entertainment
- North facing living area with easy flow to outdoors
- Study nook off dining area
- Open plan kitchen with gas cooking, SS appliances and stone benchtop
- Freshly painted and quality interiors