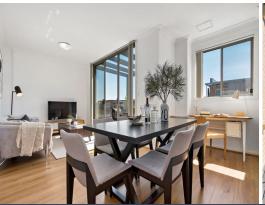

## Sold by Geraldine Wang 0452 562 183

Sold by Geraldine Wang 0452 562 183

This beautifully presented like new two-bedroom apartment on top floor boasts a delightful North facing and spacious balcony with sky view for relaxation and entertainment; a bright and quiet ambiance throughout living space; quality and contemporary interiors; Its perfect central location in a quiet street, opposite Mark Taylor Oval with facilities in PCYC, tennis courts and children playground, and with easy stroll to Hornsby Westfield, Waitara Station, Hornsby Hospital, offers enviable child-friendly, convenient, and contemporary lifestyle, ideal for families sending kids to Waitara Public School, downsizers and investors.

## Features:

- Sun drenched spacious balcony for entertainment
- North facing living area with easy flow to outdoors
- Study nook off dining area
- Open plan kitchen with gas cooking, SS appliances and stone benchtop
- Freshly painted and quality interiors