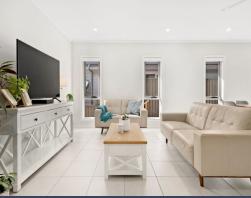

## Key Features:

- > Spacious master bedroom with walk-in robe and ensuite.
- > Additional bedrooms feature built-in robes, ensuring ample storage space for the whole family.
- > Enjoy gatherings in the spacious open-plan living and dining area, complemented by abundant natural light.
- > Unwind in the separate media room, perfect for movie nights or quiet relaxation.
- > Delight in the beautiful kitchen equipped with waterfall edge stone benchtops, stainless steel appliances, dishwasher, ample cupboard space plus butlers panty.
- > Main bathroom complete with bath, oversized wall hung vanity equipped with ample storage.
- > Garden shed for extra storage....