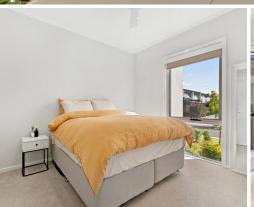

## Key Features:

- > Spacious master bedroom with walk-in robe and ensuite.
- > Additional bedrooms feature built-in robes, ensuring ample storage space for the whole family.
- > Enjoy gatherings in the spacious open-plan living and dining area, complemented by abundant natural light.
- > Unwind in the separate media room, perfect for movie nights or quiet relaxation.
- > Delight in the beautiful kitchen equipped with waterfall edge stone benchtops, stainless steel appliances, dishwasher, ample cupboard space plus butlers panty.
- > Main bathroom complete with bath, oversized wall hung vanity equipped with ample storage.
- > Garden shed for extra storage....