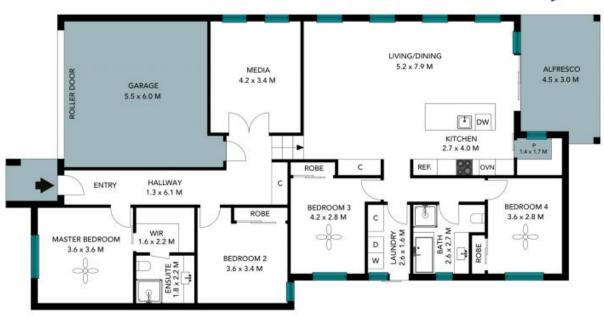

## 34 Nectarine Crescent Cobbitty

The floor plan is not to scale; measurements are indicative and in metres. All features included in this 3D plan are for inspiration purposes only.

This is not an exact replica of the property or the position of exterior elements. Plans should not be relied on. Interested parties should make and rely on their own enquiries.