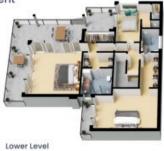

117 Seaforth Crescent

Seaforth

Internal Living: External Living: Total Living Area:

Middle Level

The floor plan is not to scale; measurements are indicative and in metres. All features included in this 3D plan are for inspiration purposes only.

This is not an exact replica of the property or the position of exterior elements. Plans should not be relied on. Interested parties should make and rely on their own enquiries.