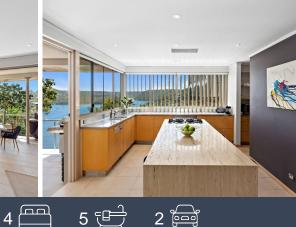

- High quality build with solid double brick and concrete construction (c2009)
- Direct access to the water's edge via on-title path
- Open living, dining and island kitchen with integrated European appliances
- Four beds, most with ensuites, including guest quarters plus an office
- Versatile gym/fifth bedroom, a bathroom on each level and workshop/cellar
- Two expansive terraces for entertaining, scenic rooftop featuring ozone spa - Air conditioning, heated floors and internal access to an auto double garage
- Option available to increase usable floor space within the existing footprint