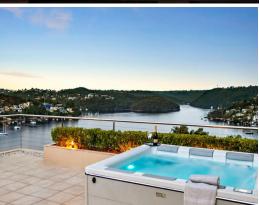

## Multilevel Masterpiece Overlooking Middle Harbour

Words cannot adequately convey the magnitude of the views? easily among the area's best available ? from this architect designed and impeccably maintained residence. Set high and positioned forward on the Bluff to maximise its coveted north-west aspect above Middle Harbour, it presents a tightly held opportunity with all-encompassing visual panoramas in a blue ribbon position.

- High quality build with solid double brick and concrete construction (c2009)
- Direct access to the water's edge via on-title path
- Open living, dining and island kitchen with integrated European appliances
- Four beds, most with ensuites, including guest quarters plus an office
- Versatile gym/fifth bedroom, a bathroom on each level and workshop/cellar
- Two expansive terraces for entertaining, scenic rooftop featuring ozone spa - Air conditioning, heated floors and internal access to an auto double garage
- Option available to increase usable floor space within the existing footprint