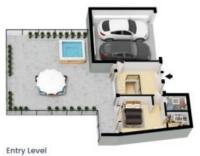

117 Seaforth Crescent

Seaforth

Internal Living: External Living: Total Living Area:

Middle Level

The floor plan is not to scale; measurements are indicative and in metres. All features included in this 3D plan are for inspiration purposes only.

This is not an exact replica of the property or the position of exterior elements. Plans should not be relied on. Interested parties should make and rely on their own enquiries.