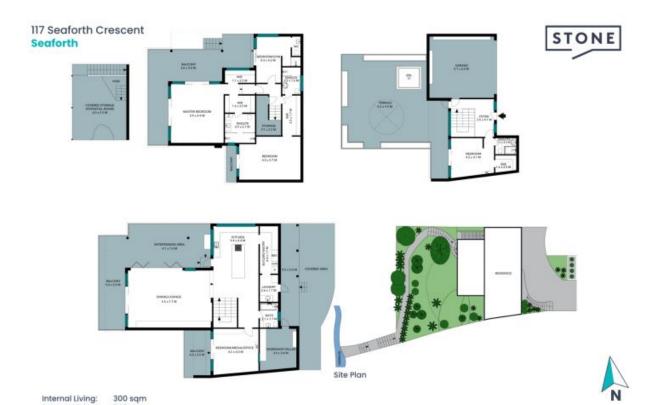

117 Seaforth Crescent Seaforth, NSW

- High quality build with solid double brick and concrete construction (c2009)
- Direct access to the water's edge via on-title path
- Open living, dining and island kitchen with integrated European appliances
- Four beds, most with ensuites, including guest quarters plus an office
- Versatile gym/fifth bedroom, a bathroom on each level and workshop/cellar
- Two expansive terraces for entertaining, scenic rooftop featuring ozone spa - Air conditioning, heated floors and internal access to an auto double garage
- Option available to increase usable floor space within the existing footprint

Inspect: Saturday, 11th May 2024 12:30 - 1:00

Price: Contact Agent Council Rates: \$843.00 p/q Water Rates: \$199.00 p/q

**Julian Rowe** 

0412 544 448

Jessica Fedrigo 0404 989 070

Internal Living: 300 sqm
External Living: 245 sqm
Total Living Area: 545 sqm
The site plan and floor plan are not to scale; measurements are indicative and in metres. Bushes and trees are placed for illustration purposes. Plans should not be relied on. Interested parties should make and rely on their own enquiries. All other information provided has been collected from reliable sources but cannot be guaranteed for accuracy.

117 Seaforth Crescent

Seaforth

Internal Living: External Living: Total Living Area:

Middle Level

The floor plan is not to scale; measurements are indicative and in metres. All features included in this 3D plan are for inspiration purposes only.

This is not an exact replica of the property or the position of exterior elements. Plans should not be relied on. Interested parties should make and rely on their own enquiries.