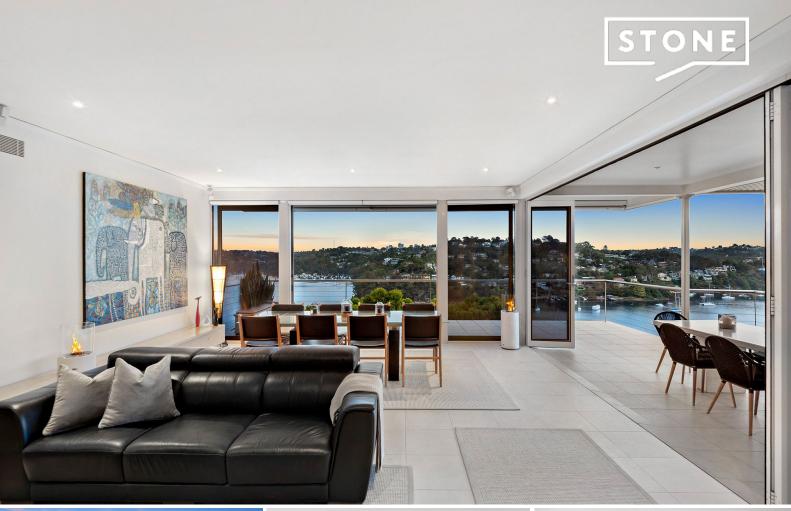

## Multilevel Masterpiece Overlooking Middle Harbour

Words cannot adequately convey the magnitude of the views? easily among the area's best available ? from this architect designed and impeccably maintained residence. Set high and positioned forward on the Bluff to maximise its coveted north-west aspect above Middle Harbour, it presents a tightly held opportunity with all-encompassing visual panoramas in a blue ribbon position.

- High quality build with solid double brick and concrete construction (c2009)
- Direct access to the water's edge via on-title path
- Open living, dining and island kitchen with integrated European appliances
- Four beds, most with ensuites, including guest quarters plus an office
- Versatile gym/fifth bedroom, a bathroom on each level and workshop/cellar
- Two expansive terraces for entertaining, scenic rooftop featuring ozone spa - Air conditioning, heated floors and internal access to an auto double garage
- Option available to increase usable floor space within the existing footprint