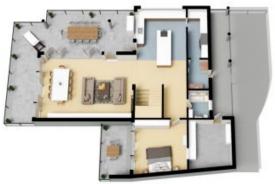

117 Seaforth Crescent

Seaforth

Internal Living: External Living: Total Living Area:

Middle Level

The floor plan is not to scale; measurements are indicative and in metres. All features included in this 3D plan are for inspiration purposes only.

This is not an exact replica of the property or the position of exterior elements. Plans should not be relied on. Interested parties should make and rely on their own enquiries.