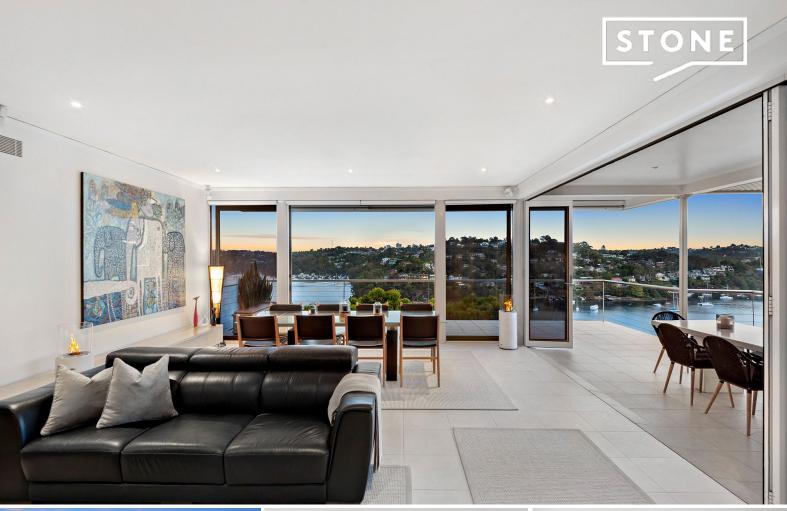

## Multilevel Masterpiece Overlooking Middle Harbour

Words cannot adequately convey the magnitude of the views? easily among the area's best available? from this architect designed and impeccably maintained residence. Set high and positioned forward on the Bluff to maximise its coveted north-west aspect above Middle Harbour, it presents a tightly held opportunity with all-encompassing visual panoramas in a blue ribbon position.

- High quality build with solid double brick and concrete construction (c2009)
- Direct access to the water's edge via on-title path
- Open living, dining and island kitchen with integrated European appliances
- Four beds, most with ensuites, including guest quarters plus an office
- Versatile gym/fifth bedroom, a bathroom on each level and workshop/cellar
- Two expansive terraces for entertaining, scenic rooftop featuring ozone spa - Air conditioning, heated floors and internal access to an auto double garage
- Option available to increase usable floor space within the existing footprint