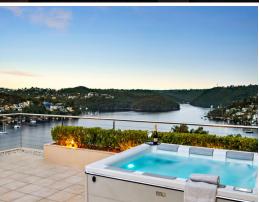

## Multilevel Masterpiece Overlooking Middle Harbour

Words cannot adequately convey the magnitude of the views? easily among the area's best available? from this architect designed and impeccably maintained residence. Set high and positioned forward on the Bluff to maximise its coveted north-west aspect above Middle Harbour, it presents a tightly held opportunity with all-encompassing visual panoramas in a blue ribbon position.

- High quality build with solid double brick and concrete construction (c2009)
- Direct access to the water's edge via on-title path
- Open living, dining and island kitchen with integrated European appliances
- Four beds, most with ensuites, including guest quarters plus an office
- Versatile gym/fifth bedroom, a bathroom on each level and workshop/cellar
- Two expansive terraces for entertaining, scenic rooftop featuring ozone spa - Air conditioning, heated floors and internal access to an auto double garage
- Option available to increase usable floor space within the existing footprint