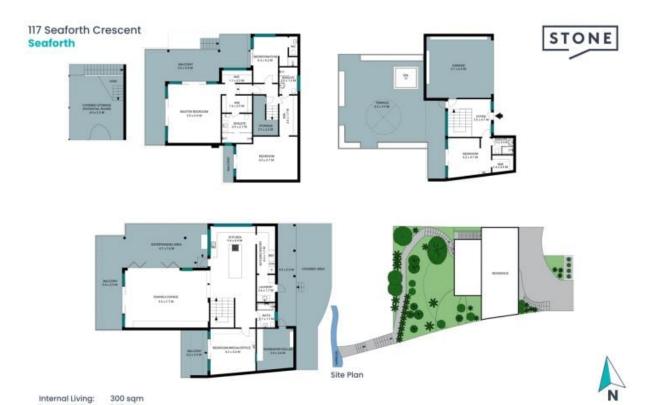

Inspect: Saturday, 25th May 2024 12:30 - 1:00

Price: Contact Agent
Council Rates: \$843.00 p/q
Water Rates: \$199.00 p/q

**Julian Rowe** 0412 544 448

**Jessica Fedrigo** 0404 989 070

Internal Living: 300 sqm
External Living: 245 sqm
Total Living Area: 545 sqm
The site plan and floor plan are not to scale; measurements are indicative and in metres. Bushes and trees are placed for illustration purposes. Plans should not be relied on. Interested parties should make and rely on their own enquiries. All other information provided has been collected from reliable sources but cannot be guaranteed for accuracy.

117 Seaforth Crescent

Seaforth

Internal Living: External Living: Total Living Area:

Middle Level

The floor plan is not to scale; measurements are indicative and in metres. All features included in this 3D plan are for inspiration purposes only.

This is not an exact replica of the property or the position of exterior elements. Plans should not be relied on. Interested parties should make and rely on their own enquiries.