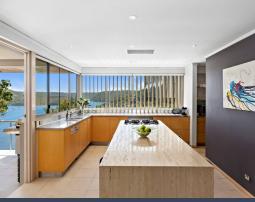

## Multilevel Masterpiece Overlooking Middle Harbour

Words cannot adequately convey the magnitude of the views? easily among the area's best available? from this architect designed and impeccably maintained residence. Set high and positioned forward on the Bluff to maximise its coveted north-west aspect above Middle Harbour, it presents a tightly held opportunity with all-encompassing visual panoramas in a blue ribbon position.

- High quality build with solid double brick and concrete construction (c2009)
- Direct access to the water's edge via on-title path
- Open living, dining and island kitchen with integrated European appliances
- Four beds, most with ensuites, including guest quarters plus an office
- Versatile gym/fifth bedroom, a bathroom on each level and workshop/cellar
- Two expansive terraces for entertaining, scenic rooftop featuring ozone spa - Air conditioning, heated floors and internal access to an auto double garage
- Option available to increase usable floor space within the existing footprint