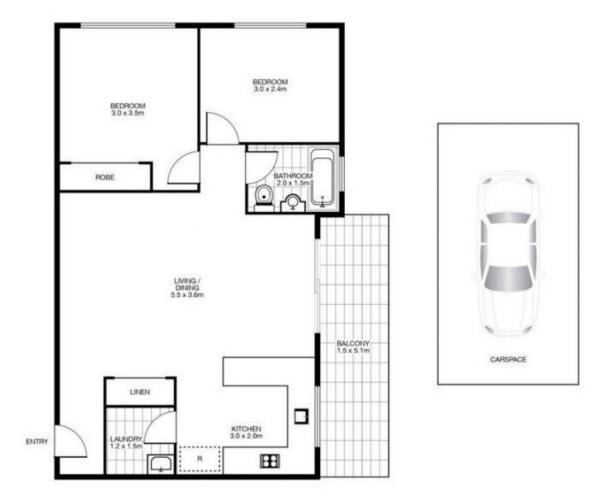

## Well Presented Modern Two Bedroom Apartment

This two-bedroom unit offers low maintenance, lifestyle living in an exceptionally convenient location. The home features a flowing light filled floorplan which effortlessly transitions from living area out onto a balcony.

- \* Two (2) generous sized bedrooms
- \* Main bedroom with built-in robes
- \* Natural light filled living room with access to the balcony
- \* Good sized kitchen with ample storage
- \* Modern bathroom tiled up to the ceiling
- \* Internal Laundry
- \* Spacious balcony
- \* Carport
- \* Secured complex with intercom
- \* Located on the ground floor