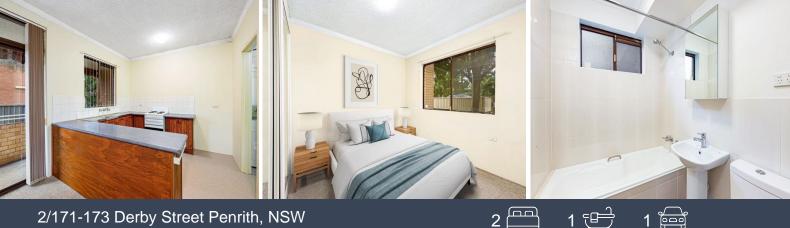

## Well Presented Modern Two Bedroom Apartment

This two-bedroom unit offers low maintenance, lifestyle living in an exceptionally convenient location. The home features a flowing light filled floorplan which effortlessly transitions from living area out onto a balcony.

- \* Two (2) generous sized bedrooms
- \* Main bedroom with built-in robes
- \* Natural light filled living room with access to the balcony
- \* Good sized kitchen with ample storage
- \* Modern bathroom tiled up to the ceiling
- \* Internal Laundry
- \* Spacious balcony
- \* Carport
- \* Secured complex with intercom
- \* Located on the ground floor

## 2/171-173 DERBY STREET PENRITH NSW 2750