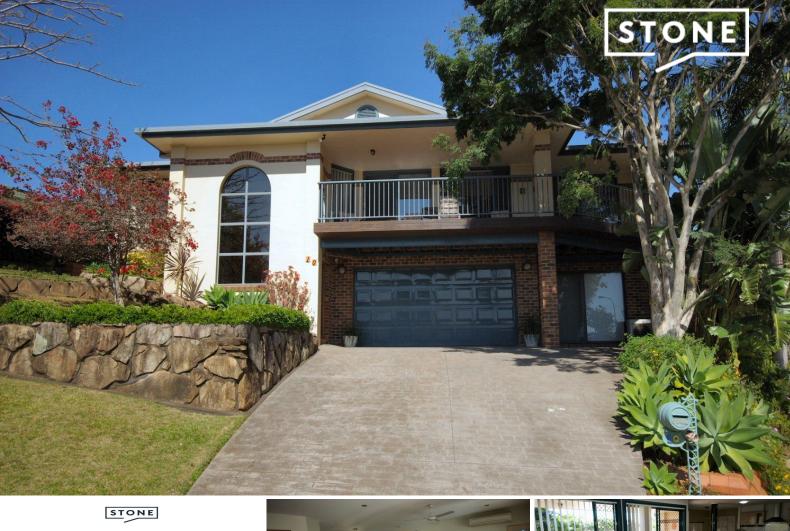

## 10 Corella Place Boambee East, NSW

## Room for the whole family.

Elevated 3 bedroom family home with large room downstairs ready for a 4th bedroom/rumpus or home office in a sought after location.

## Featuring:

- Open plan living, dining & kitchen
- Reverse Cycle Air conditioner
- 3 Bedrooms with built in robes & ceilings fans
- Ensuite off main bedroom
- Dishwasher & gas cooking
- 4th Bedroom, rumpus or home office downstairs with own access
- Front & rear decks
- Low maintenance fenced rear yard