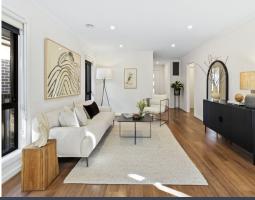

Step inside to explore a meticulously refurbished interior featuring upgraded joinery and lighting throughout. Fresh paint, plush new carpets, and curtains add to the welcoming ambiance, inviting you to unwind and relax in style.

The expansive open-plan living area provides the perfect setting for relaxation as well as social gatherings.

The upgraded kitchen is a chef's dream, with sleek countertops, high-quality appliances, and ample storage space, where every detail for your cooking needs has been thoughtfully considered.