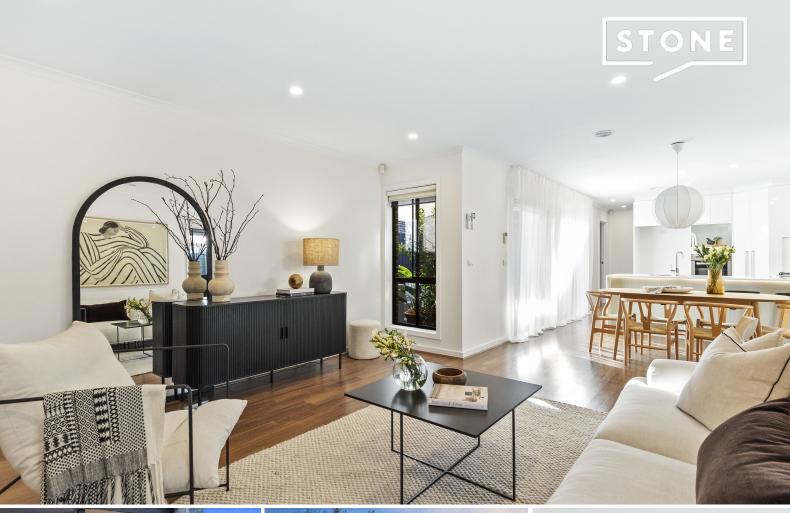

Step inside to explore a meticulously refurbished interior featuring upgraded joinery and lighting throughout. Fresh paint, plush new carpets, and curtains add to the welcoming ambiance, inviting you to unwind and relax in style.

The expansive open-plan living area provides the perfect setting for relaxation as well as social gatherings.

The upgraded kitchen is a chef's dream, with sleek countertops, high-quality appliances, and ample storage space, where every detail for your cooking needs has been thoughtfully considered.