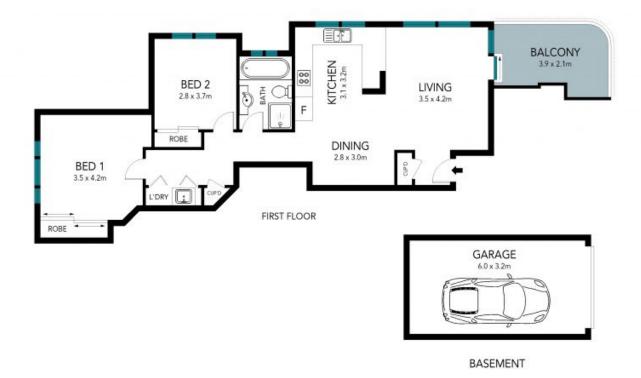

## Convenient location

Unrivalled convenience, peace and privacy are echoed by this double brick two-bedroom security apartment in the heart of Epping.

- Secure first floor apartment, practical & spacious layout spanning 99sqm in total
- Substantially scaled black granite gas kitchen with quality s/steel appliances
- Tiled open plan living & dining zone, flowing to covered balcony framed by trees
- Two carpeted beds with mirrored built-ins, bathroom with separate bath/shower
- European laundry with dryer, linen presses, internal gas connection & gas hot water
- Split system air conditioning in living room?
- Intercom, internal building access to lock-up garage, visitor parking
- Prime position 220m from Epping Public, 2.5 km to Macquarie Uni

Price: \$600 Per Week Available Date: 07/03/2024

Ashleigh Toole
02 8893 2222

LIM

The floor plan is not to scale; measurements are indicative and in metres. Exterior elements are not in position. Plans should not be relied on. Interested parties should make and rely on their own enquiries.