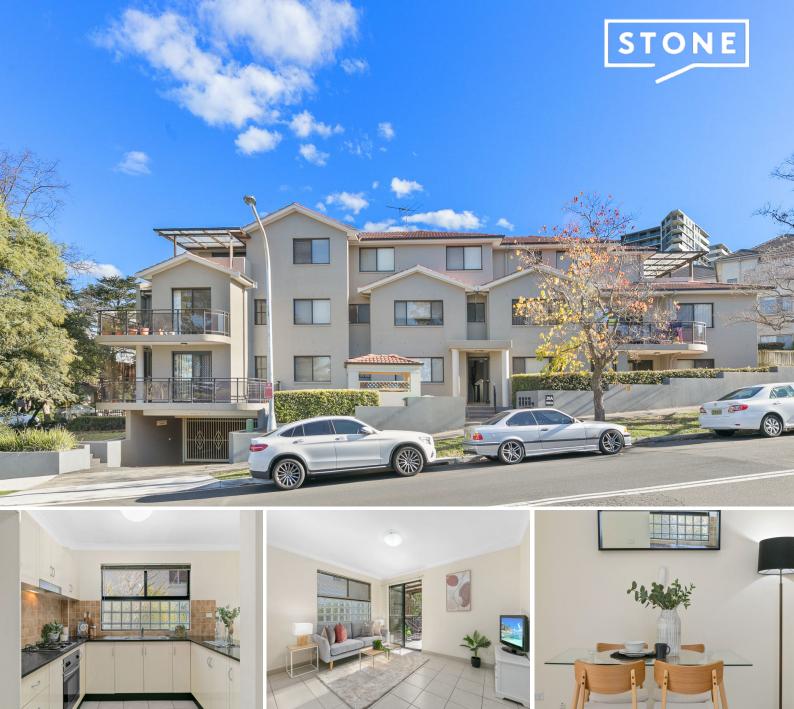

## Convenient location

Unrivalled convenience, peace and privacy are echoed by this double brick two-bedroom security apartment in the heart of Epping.

- Secure first floor apartment, practical & spacious layout spanning 99sqm in total
- Substantially scaled black granite gas kitchen with quality s/steel appliances
- Tiled open plan living & dining zone, flowing to covered balcony framed by trees
- Two carpeted beds with mirrored built-ins, bathroom with separate bath/shower
- European laundry with dryer, linen presses, internal gas connection & gas hot water
- Split system air conditioning in living room?
- Intercom, internal building access to lock-up garage, visitor parking
- Prime position 220m from Epping Public, 2.5 km to Macquarie Uni