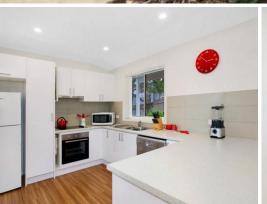

## Features include:

- Modern open plan kitchen with dishwasher, & stainless steel appliances
- Well sized lounge area with floorboards opening out to covered balcony
- 2 spacious bedrooms both with mirrored built-in robes
- Modern bathroom
- Ceiling fans throughout + reverse air conditioning
- Internal laundry
- Plenty of street parking
- Private leafy wrap around garden area