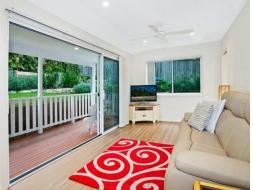

## Features include:

- Modern open plan kitchen with dishwasher, & stainless steel appliances
- Well sized lounge area with floorboards opening out to covered balcony
- 2 spacious bedrooms both with mirrored built-in robes
- Modern bathroom
- Ceiling fans throughout + reverse air conditioning
- Internal laundry
- Plenty of street parking
- Private leafy wrap around garden area