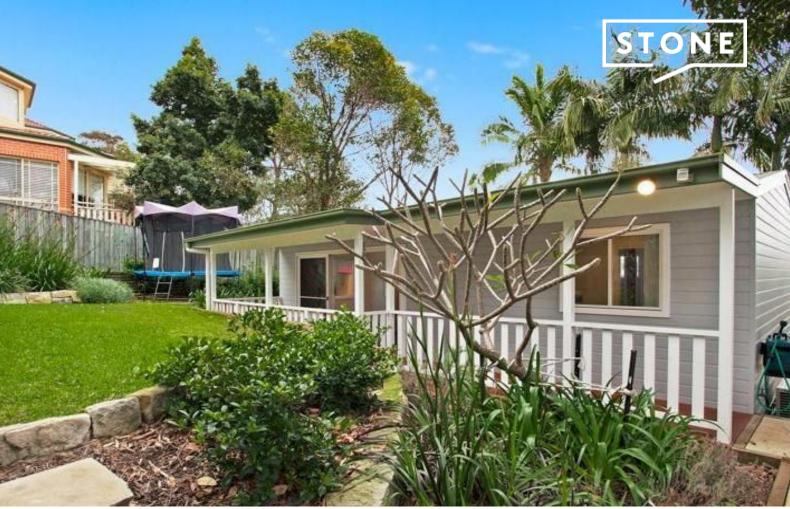

## Peaceful and private setting

This well presented 2 bedroom garden cottage has it all & is only a short stroll away from local shops, cafes, transport and Mona Vale Beach.

## Features include:

- Modern open plan kitchen with dishwasher, & stainless steel appliances
- Well sized lounge area with floorboards opening out to covered balcony
- 2 spacious bedrooms both with mirrored built-in robes
- Modern bathroom
- Ceiling fans throughout + reverse air conditioning
- Internal laundry
- Plenty of street parking
- Private leafy wrap around garden area