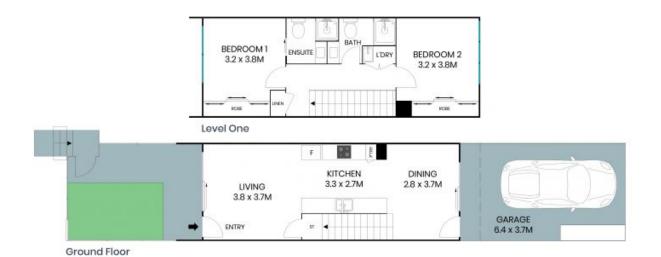

### Features Overview:

- West facing
- Two storey floorplan
- Located a short drive into Gungahlin and Amaroo for shops, restaurants, transport, schoo...

The site plan and floor plan are not to scale; measurements are indicative and in metres. Bushes and trees are placed for illustration purposes. Plans should not be relied on. Interested parties should make and rely on their own enquiries. All other information provided has been collected from reliable sources but cannot be guaranteed for accuracy.

# 55/117 Sutherland Crescent

# Taylor

Level One

**Ground Floor** 

The floor plan is not to scale; measurements are indicative and in metres, All features included in this 3D plan are for inspiration purposes only.

This is not an exact replica of the property or the position of exterior elements. Plans should not be relied on interested parties should make and rely on their own enquiries.