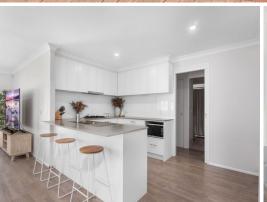

4 Bedrooms, the main bedroom has a walk-in robe and ensuite Near new kitchen with stone benchtops and dishwasher 2 x large separate living areas
Near new flooring and paint throughout
Blinds, ceiling fans and air conditioning.
Pergola area overlooking fully fenced backyard
Double lock up garage