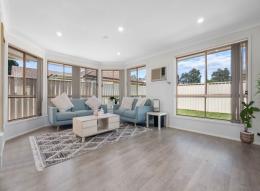

4 Bedrooms, the main bedroom has a walk-in robe and ensuite Near new kitchen with stone benchtops and dishwasher 2 x large separate living areas
Near new flooring and paint throughout
Blinds, ceiling fans and air conditioning.
Pergola area overlooking fully fenced backyard
Double lock up garage