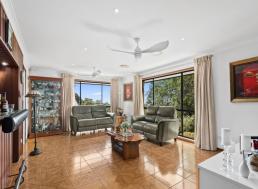

- Fully equipped with formal dining room, master suite, wine cellar, ducted A/C
- Great views from kitchen and lounge? prime vantage points on fireworks nights
- Sleek stone benchtops and soft-close cabinetry, walk-in pantry, dishwasher
- Rear sunroom opening to north-facing entertainers' deck and leafy surrounds
- Generously sized main bathroom complete with tub, enclosed toilet + twin vanity
- Back-to-base alarm system, solar power, large double garage with shower room
- Premier lifestyle address of ambience + convenience close to Keira Park and Oval
- Figtree Grove shops nearby and Uni, TIGS, hospital and beaches in easy reach