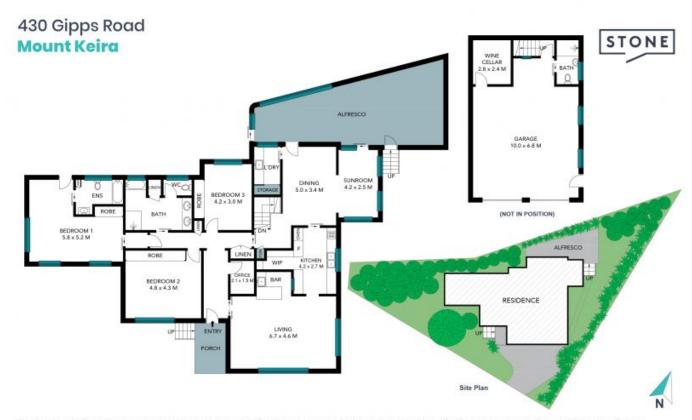

- Fully equipped with formal dining room, master suite, wine cellar, ducted A/C
- Great views from kitchen and lounge? prime vantage points on fireworks nights
- Sleek stone benchtops and soft-close cabinetry, walk-in pantry, dishwasher
- Rear sunroom opening to north-facing entertainers' deck and leafy surrounds
- Generously sized main bathroom complete with tub, enclosed toilet + twin vanity
- Back-to-base alarm system, solar power, large double garage with shower room
- Premier lifestyle address of ambience + convenience close to Keira Park and Oval
- Figtree Grove shops nearby and Uni, TIGS, hospital and beaches in easy reach

Council rates \$609.43pq approx. Water rates \$158.45pq approx.

Inspect: Saturday, 11th May 2024 11:00 - 11:30

**Price:** Price Guide \$1,350,000

Barbara Cooper

0402 726 793

The site plan and floor plan are not to scale; measurements are indicative and in metres. Bushes and trees are placed for illustration purposes. Plans should not be relied on. Interested parties should make and rely on their own enquiries. All other information provided has been collected from reliable sources but cannot be guaranteed for accuracy.