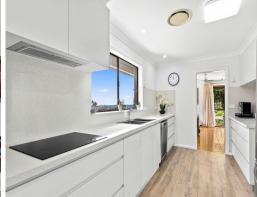

- Fully equipped with formal dining room, master suite, wine cellar, ducted A/C
- Great views from kitchen and lounge? prime vantage points on fireworks nights
- Sleek stone benchtops and soft-close cabinetry, walk-in pantry, dishwasher
- Rear sunroom opening to north-facing entertainers' deck and leafy surrounds
- Generously sized main bathroom complete with tub, enclosed toilet + twin vanity
- Back-to-base alarm system, solar power, large double garage with shower room
- Premier lifestyle address of ambience + convenience close to Keira Park and Oval
- Figtree Grove shops nearby and Uni, TIGS, hospital and beaches in easy reach