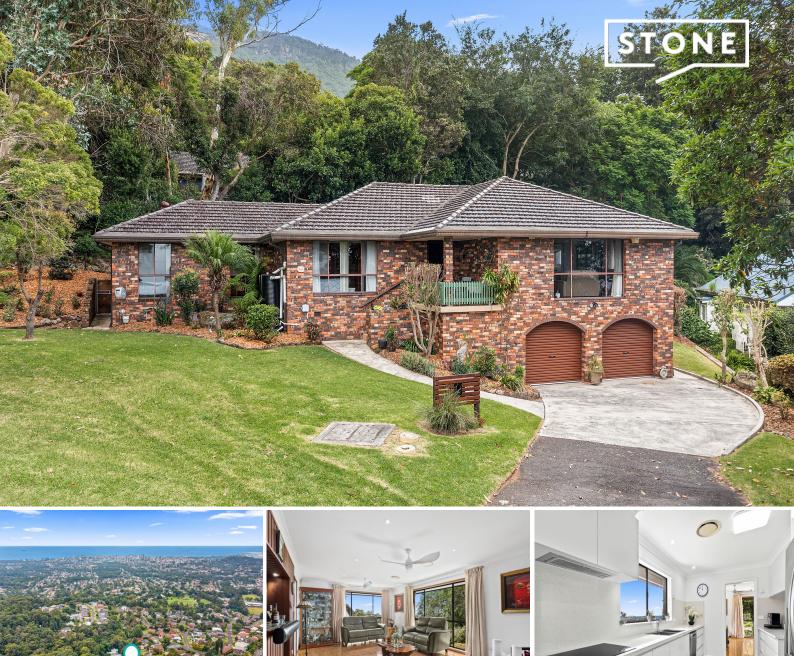

## Stately home in a dress circle setting

Set high and proud against a lush green backdrop, with city and ocean views unfolding in front, this light-filled family residence is a prestige offering. Spacious and versatile, it's immensely comfortable throughout and impressive without exception just a stone's throw from CBD transport and approx. 400m from Mount Keira Public School.

- Fully equipped with formal dining room, master suite, wine cellar, ducted A/C
- Great views from kitchen and lounge ? prime vantage points on fireworks nights
- Sleek stone benchtops and soft-close cabinetry, walk-in pantry, dishwasher
- Rear sunroom opening to north-facing entertainers' deck and leafy surrounds
- Generously sized main bathroom complete with tub, enclosed toilet + twin vanity
- Back-to-base alarm system, solar power, large double garage with shower room
- Premier lifestyle address of ambience + convenience close to Keira Park and Oval
- Figtree Grove shops nearby and Uni, TIGS, hospital and beaches in easy reach