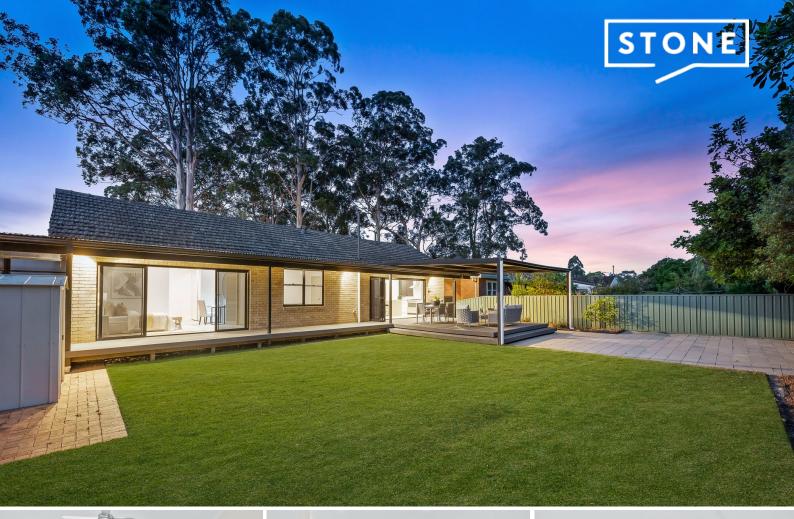

## Effortless modern flair in a perfect family-minded setting

Peacefully nestled within one of Beecroft's tightly-held enclaves, this modernised single level home offers a spacious foundation for family living spread across a lush 916.9sqm allotment. Its central open plan entertaining zone, stylishly finished bedrooms and vast sun soaked rear yard make everyday comfort a breeze, matched by convenient access to local shops, parks and prominent schools.

- Wide front door entrance introduced by a covered and gently raised timber deck
- Aluminum fencing at the front, security fly screens, and sliding doors boost security
- Solid stone kitchen with a 5-hob gas stove, breakfast bar and hideaway storage
- Broad bifolds seamlessly connect the open plan domain to a grand covered deck
- Master bedroom features a sitting room, ensuite, study nook and mirrored robe
- Two full bathrooms tiled floor-to-ceiling, dual vanity to the master ensuite
- Plush bedroom carpets, stainless steel appliances, downlights and ceiling fans
- Extensive privately screened garden frontage and triple side-by-side carport