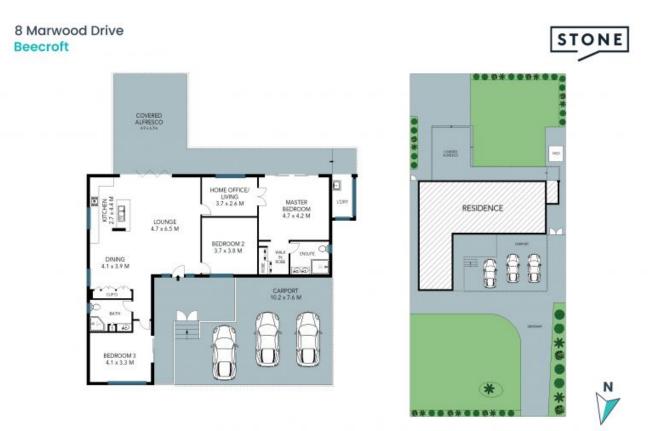

- Wide front door entrance introduced by a covered and gently raised timber deck
- Aluminum fencing at the front, security fly screens, and sliding doors boost security
- Solid stone kitchen with a 5-hob gas stove, breakfast bar and hideaway storage
- Broad bifolds seamlessly connect the open plan domain to a grand covered deck
- Master bedroom features a sitting room, ensuite, study nook and mirrored robe
- Two full bathrooms tiled floor-to-ceiling, dual vanity to the master ensuite
- Plush bedroom carpets, stainless steel appliances, downlights and ceiling fans
- Extensive privately screened garden frontage and triple side-by-side carport

 Price:
 Auction 6th April 3pm

 Council Rates:
 \$615.40 p/q

 Water Rates:
 \$171.41 p/q

Wenjie Luo 0433 971 007

The site plan and floor plan are not to scale; measurements are indicative and in metres. Bushes and trees are placed for illustration purposes. Plans should not be relied on. Interested parties should make and rely on their own enquiries. All other information provided has been collected from reliable sources but cannot be guaranteed for accuracy.