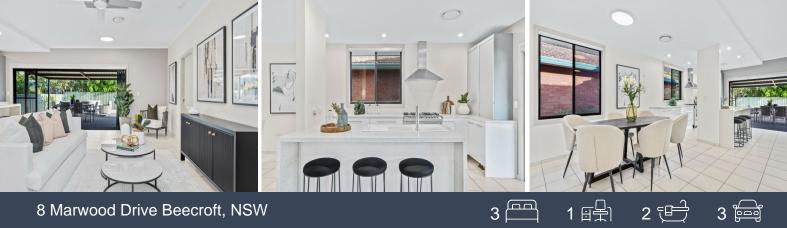

## Effortless modern flair in a perfect family-minded setting

Peacefully nestled within one of Beecroft's tightly-held enclaves, this modernised single level home offers a spacious foundation for family living spread across a lush 916.9sqm allotment. Its central open plan entertaining zone, stylishly finished bedrooms and vast sun soaked rear yard make everyday comfort a breeze, matched by convenient access to local shops, parks and prominent schools.

- Wide front door entrance introduced by a covered and gently raised timber deck
- Aluminum fencing at the front, security fly screens, and sliding doors boost security
- Solid stone kitchen with a 5-hob gas stove, breakfast bar and hideaway storage
- Broad bifolds seamlessly connect the open plan domain to a grand covered deck
- Master bedroom features a sitting room, ensuite, study nook and mirrored robe
- Two full bathrooms tiled floor-to-ceiling, dual vanity to the master ensuite
- Plush bedroom carpets, stainless steel appliances, downlights and ceiling fans
- Extensive privately screened garden frontage and triple side-by-side carport