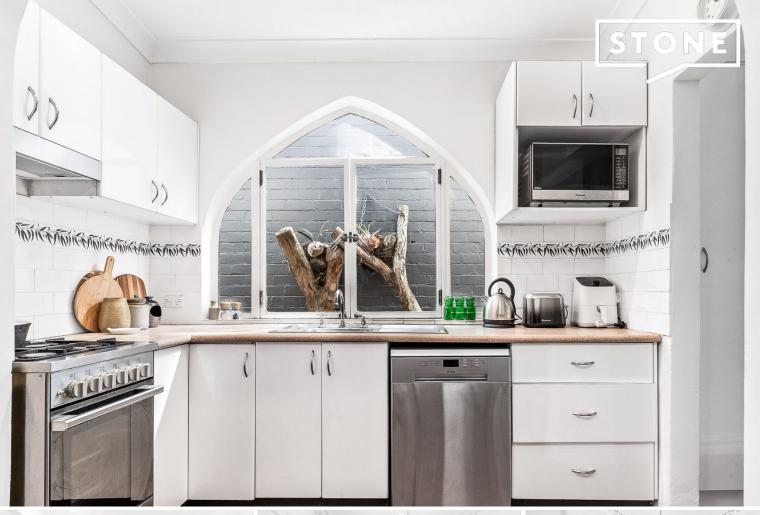

## Features Include:

- Two spacious bedrooms with original marble fireplace
- High ornate ceilings, original marble fireplaces and timber floors
- Well-appointed kitchen featuring gas cooking and dishwasher
- Generous lounge room plus a skylit casual sitting and dining space
- Leafy back garden includes a large entertainment deck
- Secure parking with access from South Avenue at the rear
- A well-lit bathroom and extra WC