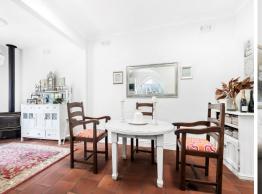

## Features Include:

- Two spacious bedrooms with original marble fireplace
- High ornate ceilings, original marble fireplaces and timber floors
- Well-appointed kitchen featuring gas cooking and dishwasher
- Generous lounge room plus a skylit casual sitting and dining space
- Leafy back garden includes a large entertainment deck
- Secure parking with access from South Avenue at the rear
- A well-lit bathroom and extra WC