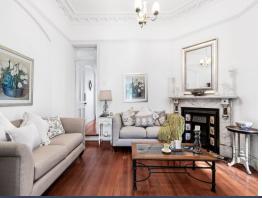

## Features Include:

- Two spacious bedrooms with original marble fireplace
- High ornate ceilings, original marble fireplaces and timber floors
- Well-appointed kitchen featuring gas cooking and dishwasher
- Generous lounge room plus a skylit casual sitting and dining space
- Leafy back garden includes a large entertainment deck
- Secure parking with access from South Avenue at the rear
- A well-lit bathroom and extra WC