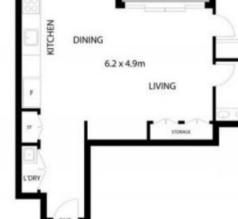

608/6-8 St George Street Gosford, NSW

1 📇

1 5世

620

## 608/6-8 St George Street Gosford

COVERED BALCONY 6.2 x 1.9m

BED 3 x 3.5m

BATH