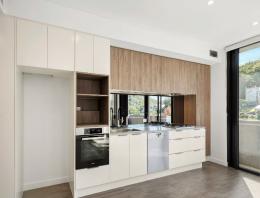

- Central location, short walk to Gosford town centre & Gosford train station
- Modern kitchen design, equipped with sleek Miele appliances
- Bathroom features floor to ceiling tiling & double basin
- Generous sized bedroom with ample wardrobe space
- Secure parking and lock-up storage & lift access