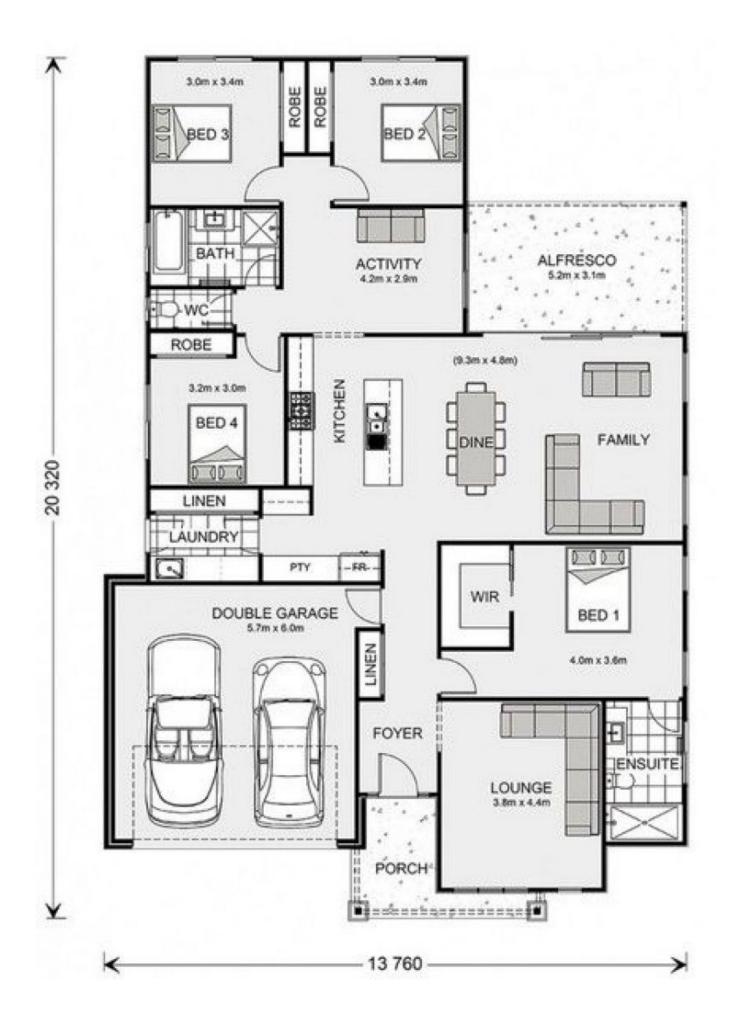

At the heart of the home is the perfect space for the family to come together and entertain guests boasting an impressive open plan living area with kitchen Dining and Family that opens outdoors onto a large covered Alfresco.

Towards the rear of the home is the kids' zone with bedrooms and family bathroom surrounding a central activity room. A master bedroom suite is privately positioned behind a separate lounge room to the front and is complemented by a well-appointed ensuite and walk in robe.