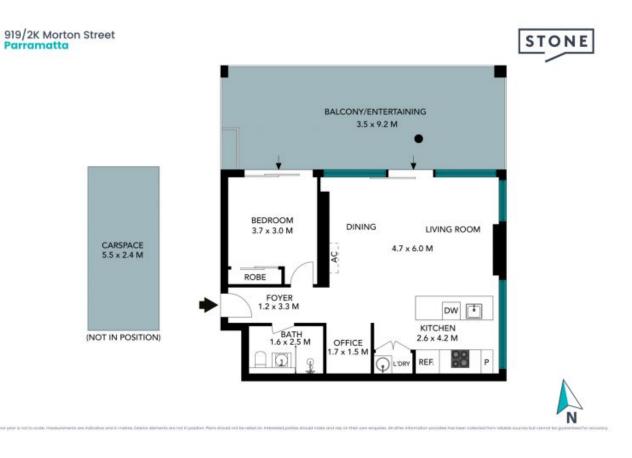

- Contemporary gas kitchen with stone benchtops, pantry & Bosch appliances, including a dishwasher

- Light-filled, open plan lounge & dining area with air-conditioner & floor to ceiling windows

- The spacious bedroom offers a built-in wardrobe & direct access to the balcony

- Ultra-sleek bathroom with floor to ceiling tiling, semi-frameless shower screen & feature LED lighting

- Massive, north-facing entertainers balcony with stunning views
- European style laundry + secure basement car space

Disclaimer: This advertisement is a guide only. Whilst all information has been gathered f...

**Aaron Lih** 0420 825 598

Nicola Reilly 0405 203 525

The floor plan is not to scale; measurements are indicative and in metres. All features included in this 3D plan are for inspiration purposes only. This is not an exact replica of the property or the position of exterior elements. Plans should not be relied on. Interested parties should make and rely on their own enquiries.