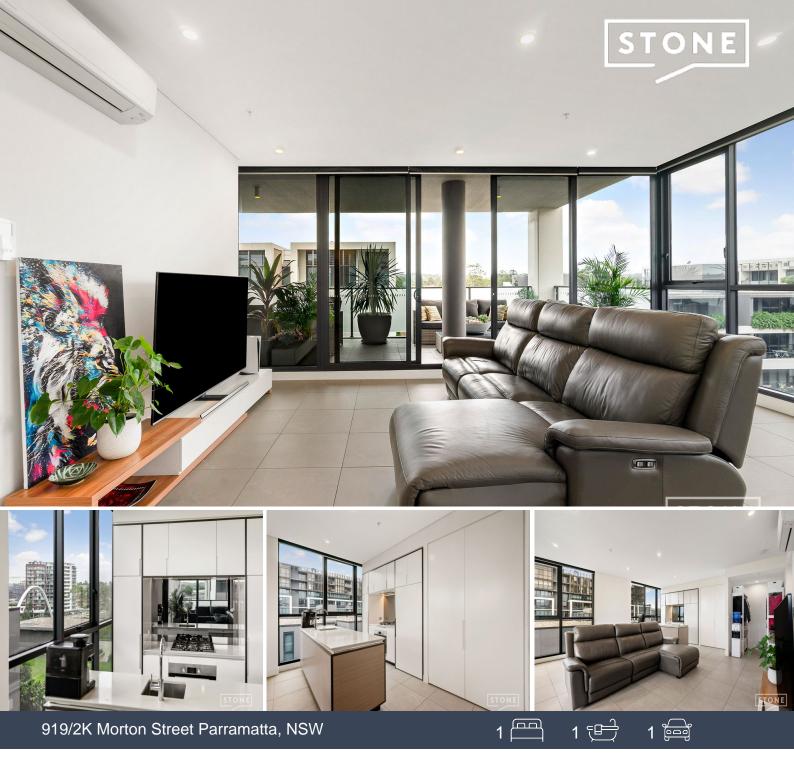

## 104 SQM Modern 1 Bedroom Apartment with No Common Walls

Price:

UNDER CONTRACT

This near new, luxury one-bedroom apartment showcases sun-drenched interiors, an incredibly convenient location & absolutely no common walls. Positioned on level 9 of a secure building with easy lift access, boasting a northerly aspect, you will find yourself in the heart of all that Parramatta has to offer. Situated in the river precinct, just moments to the vibrant CBD, train station, bus stops & Westfield Shoppingtown.

- Contemporary gas kitchen with stone benchtops, pantry & Bosch appliances, including a dishwasher

- Light-filled, open plan lounge & dining area with air-conditioner & floor to ceiling windows

- The spacious bedroom offers a built-in wardrobe & direct access to the balcony

- Ultra-sleek bathroom with floor to ceiling tiling, semi-frameless shower screen & feature LED lighting

- Massive, north-facing entertainers balcony with stunning views
- European style laundry + secure basement car space