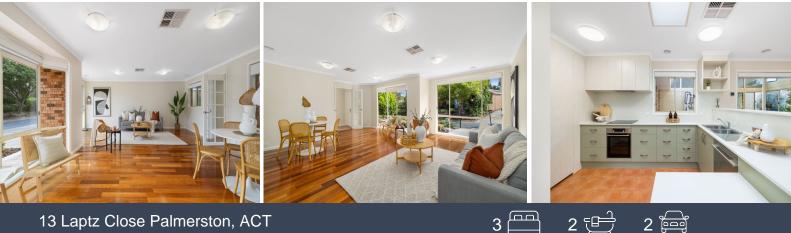

This home offers three spacious living areas, providing ample room for relaxation and entertainment. Whether you're unwinding with loved ones in the cosy family room or hosting guests in the living space, this residence exudes warmth and charm. The North-facing orientation of the lounge room also provides plenty of natural light throughout the day.

Price:

Sam Dyne 0488 689 525

\$891,257

Features Overview:...

- North facing

- Located near Palmerston Shops and Gungahlin Town Centre for shops, restaurants, cafes, s...