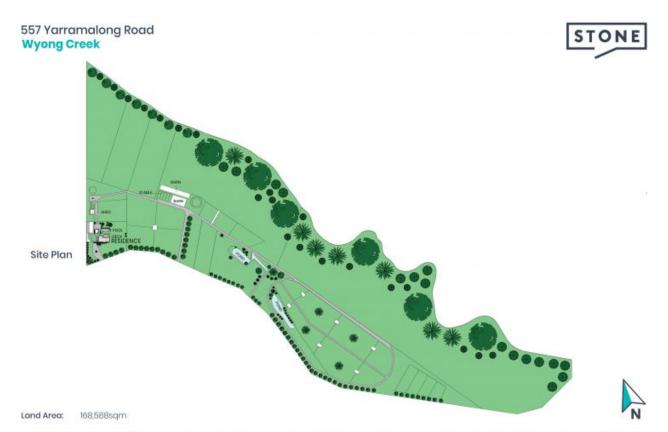

## STONE Wyong Creek STONE RESIDENCE

The site plan and floor plan are not to scale; measurements are indicative and in metres. Bushes and trees are placed for illustration purposes. Plans should not be relied on. Interested parties should make and rely on their own enquiries. All other information provided has been collected from reliable sources but cannot be guaranteed for accuracy.

Land Area:

168,588sqm