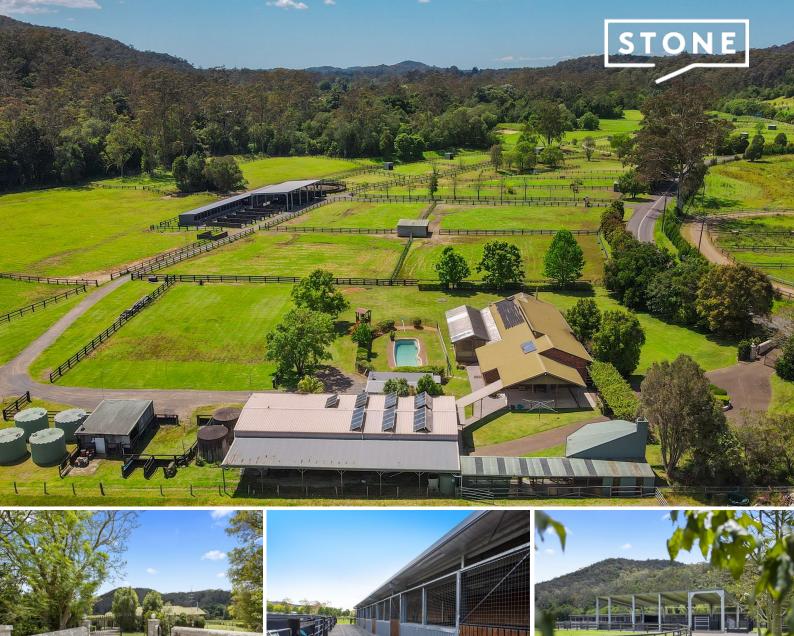

## A1 Equine Establishment

Set on 45 acres (approx.) and conveniently located just 10 minutes from Wyong township and racecourse, Salomina Lodge is perfectly designed and located for any horse lover.

Recently the spelling home for Melbourne Cup winners 'Gold Trip' and 'Protectionist', the fertile land and equine infrastructure make this property ideal for any equine pursuit. In addition to the four bedroom homestead, Salomina Lodge offers 27 large paddocks, 10 stables, 10 tie up stalls, a round yard, five day yards, sand based training track, huge horse barn and so much more.

- 4 bedroom + office home or potential fifth bedroom with huge outdoor deck
- Inground swimming pool + outdoor spa
- 10x stables + 10x tie up stalls
- Round yard/breaking in yard
- Training track
- 8x horse walker optional with sale