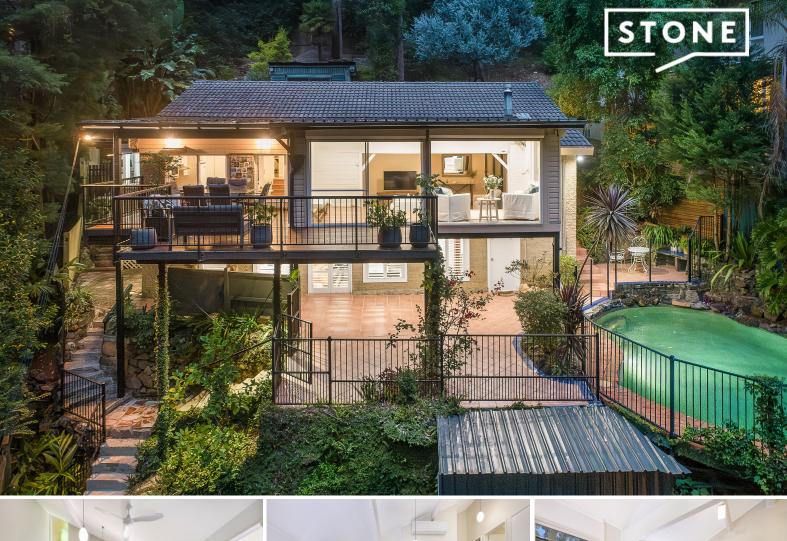

## Light-filled family home nestled serenely amongst the trees.

- High-side set and peacefully located to capture breathtaking bush views
- Expansive open plan living encased by vaulted high ceilings and walls of glass
- Magical treetop sunroom flowing to a spectacular outdoor entertainment area
- Gourmet kitchen equipped with a trio of premium Bosch appliances
- Slow combustion fireplace and reverse cycle air conditioning
- Large northwesterly entertaining deck and covered alfresco dining
- Three upper bedrooms, each with air conditioning, 2 with built-ins and garden access
- Light-filled study area with separate side access