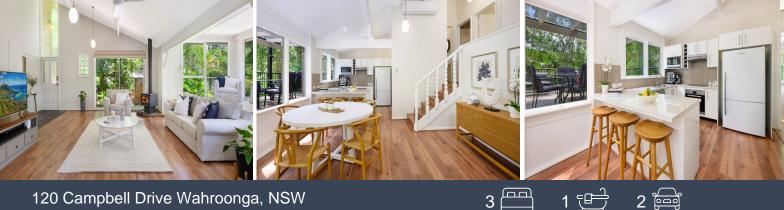

## Light-filled family home nestled serenely amongst the trees.

- High-side set and peacefully located to capture breathtaking bush views
- Expansive open plan living encased by vaulted high ceilings and walls of glass
- Magical treetop sunroom flowing to a spectacular outdoor entertainment area
- Gourmet kitchen equipped with a trio of premium Bosch appliances
- Slow combustion fireplace and reverse cycle air conditioning
- Large northwesterly entertaining deck and covered alfresco dining
- Three upper bedrooms, each with air conditioning, 2 with built-ins and garden access
- Light-filled study area with separate side access