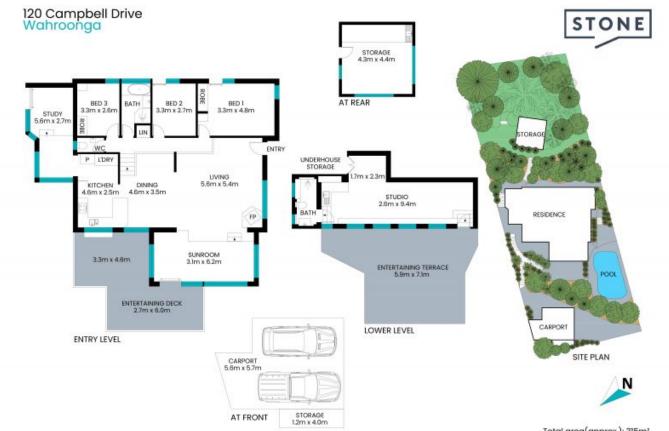

**Anna Cavill** 0401 333 981

Joanne Persechino 0481 467 179

Total area(approx.): 315m²

The site plan and floor plan are not to scale; measurements are indicative and in meters. Bushes and trees are placed for illustration purposes. Plans should not be relied on. Interested parties should make and rely on their own enquiries. All other information provided has been collected from reliable sources but cannot be guaranteed for accuracy.