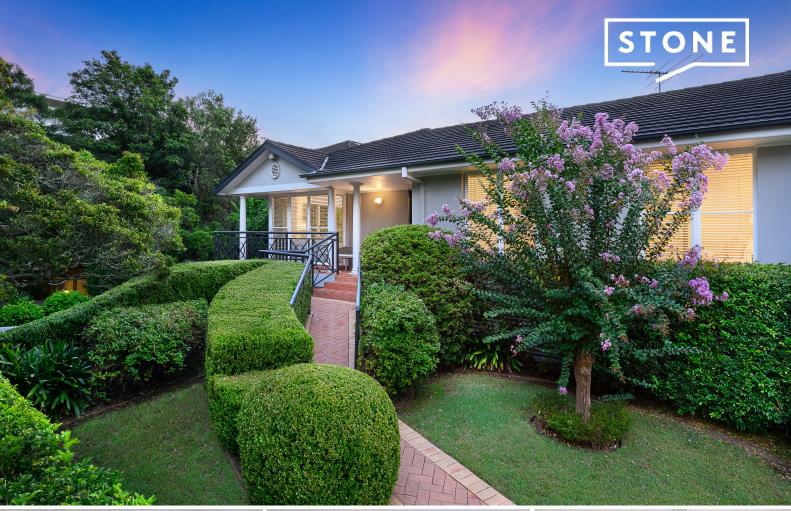

14/24-26 Gilroy Road Turramurra, NSW

## Convenient east village lifestyle.

- One of only 14 private residences nestled amidst meticulously manicured grounds
- Spacious open plan living, gourmet granite kitchen and large casual meals area
- Sun-soaked courtyard and beautifully manicured gardens perfect for entertaining
- Three oversized bedrooms, master suite framed by private courtyard vistas
- Skylit bathroom fitted with a bath and shower, internal laundry with storage
- Daikin ducted reverse cycle air conditioning throughout with two zones
- Fitted robes, ceiling fans, secure double garage and storage and on-site visitor parking
- Stroll to rail, bus services, Eastern Road shops, cafes, restaurants and Cameron Park