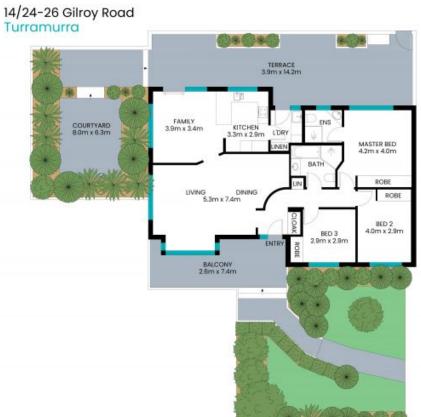

14/24-26 Gilroy Road Turramurra, NSW

## Convenient east village lifestyle.

- One of only 14 private residences nestled amidst meticulously manicured grounds
- Spacious open plan living, gourmet granite kitchen and large casual meals area
- Sun-soaked courtyard and beautifully manicured gardens perfect for entertaining
- Three oversized bedrooms, master suite framed by private courtyard vistas
- Skylit bathroom fitted with a bath and shower, internal laundry with storage
- Daikin ducted reverse cycle air conditioning throughout with two zones
- Fitted robes, ceiling fans, secure double garage and storage and on-site visitor parking
- Stroll to rail, bus services, Eastern Road shops, cafes, restaurants and Cameron Park

Total area(approx.): 345m²

The site plan and floor plan are not to scale; measurements are indicative and in meters. Bushes and trees are placed for illustration purposes. Plans should not be relied on. Interested parties should make and rely on their own enquiries. All other information provided has been collected from reliable sources but cannot be guaranteed for accuracy.