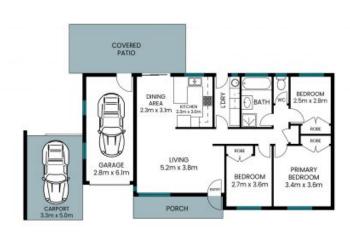

## 32 Debra Anne Drive Bateau Bay

N

Site Plan

| Internal Area: | 84  | sqm |
|----------------|-----|-----|
| External Area: |     | sqm |
| Garage Area:   | .17 | sqm |
| Total Area:    |     | sam |

PLEASE NOTE: These floor and Site Plans have been generated for marketing purposes and are to be used as a guide only. While all care is taken, no guarantee can be given in respect of accuracy, sizes and dimensions are approximate, actual may vary.