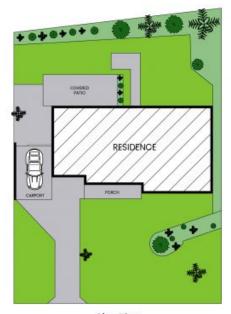

## 32 Debra Anne Drive Bateau Bay

N

Site Plan

| Internal Area: | 84  | sqm |
|----------------|-----|-----|
| External Area: |     | sqm |
| Garage Area:   | .17 | sqm |
| Total Area:    |     | sam |

PLEASE NOTE: These floor and Site Plans have been generated for marketing purposes and are to be used as a guide only. While all care is taken, no guarantee can be given in respect of accuracy, sizes and dimensions are approximate, actual may vary.