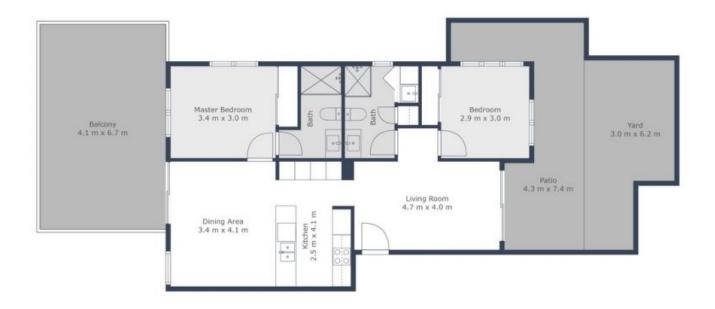

Step outside to discover a patio and separate courtyard that provide privacy and extend your living spaces for year-round relaxation and entertaining.

Wright is located within the heart of Molonglo Valley, located minutes to Stromlo Forrest Park, and nearby Nature Reserves. Easy access to main arterial roads such as Tuggeranong Parkway and Streeton Drive and frequent public transport options....

STONE

Sizes And Dimensions Are Approximate, Actuals May Vary.

1