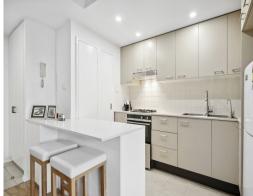

## Property Features:

- Welcoming floorplan with generously proportioned rooms and engineered floors.
- Spacious living and dining area seamlessly connected, featuring ducted air conditioning.
- Generous master bedroom boasting ample wardrobe space.
- Stylish kitchen with stone countertops, gas appliances, and high-quality fittings.
- Well-maintained security building equipped with two elevators.