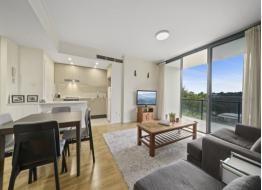

## Property Features:

- Welcoming floorplan with generously proportioned rooms and engineered floors.
- Spacious living and dining area seamlessly connected, featuring ducted air conditioning.
- Generous master bedroom boasting ample wardrobe space.
- Stylish kitchen with stone countertops, gas appliances, and high-quality fittings.
- Well-maintained security building equipped with two elevators.