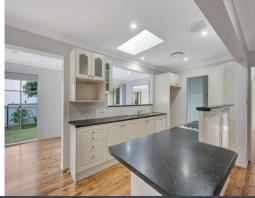

- Freshly painted throughout, new carpet and blinds installed.
- Formal living area opens out onto a sun drenched balcony.
- Modern kitchen with dishwasher opens out into formal dining area and family room that, opens out onto the well established backyard.
- Ducted air conditioning throughout
- The main bedroom offers built in robes and a walk in robe as well as a modern ensuite
- -The three other good sized bedrooms feature built in robes. The main bathroom features corner spa.