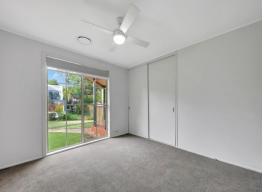

- Freshly painted throughout, new carpet and blinds installed.
- Formal living area opens out onto a sun drenched balcony.
- Modern kitchen with dishwasher opens out into formal dining area and family room that, opens out onto the well established backyard.
- Ducted air conditioning throughout
- The main bedroom offers built in robes and a walk in robe as well as a modern ensuite
- -The three other good sized bedrooms feature built in robes. The main bathroom features corner spa.