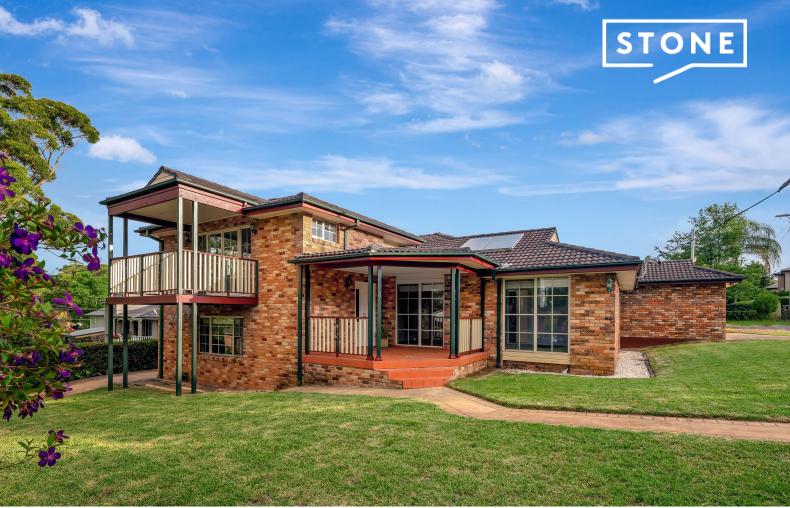

11 Woodhill Street Castle Hill, NSW

## SPACIOUS FAMILY HOME IN TOP LOCATION!

Centrally located in the highly sought after East Excelsior area, this multi living, corner property is set to impress. Boasting open plan living with separate formal lounge, family room and dining rooms, PLUS a large rumpus room, opening onto a sun filled backyard, this easy care family home is set to please. Situated (1.6 km) to Castle Towers, Bus Station (1.6km) Public School (1.4km)