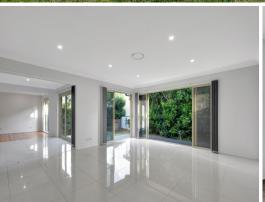

- Freshly painted throughout, new carpet and blinds installed.
- Formal living area opens out onto a sun drenched balcony.
- Modern kitchen with dishwasher opens out into formal dining area and family room that, opens out onto the well established backyard.
- Ducted air conditioning throughout
- The main bedroom offers built in robes and a walk in robe as well as a modern ensuite
- -The three other good sized bedrooms feature built in robes. The main bathroom features corner spa.