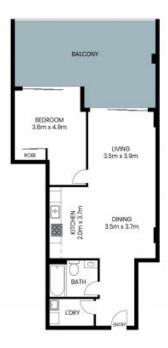

## 21/2-6 Warrigal Street The Entrance

Internal Area: 66 sqm External Area: 29 sqm Total Area: 95 sqm

PLEASE NOTE: These Floor and Site Plans have been generated for marketing purposes and are to be used as a guide only.

While all care is taken, no guarantee can be given in respect of accuracy, sizes and dimensions are approximate, actual may vary