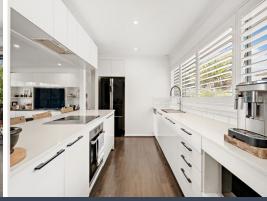

## Features:

- Open plan lounge & dining flow out to rear deck capturing stunning views
- Polished timber floors, ceiling fans, updated electrics
- Renovated 2018 kitchen with adjoining butlers pantry & laundry
- 3 bedrooms, master with built-ins wake up to serene bush views