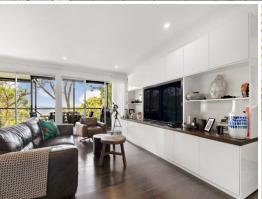

The spacious open plan living room creates an atmosphere of warmth, while the well-appointed kitchen offers a perfect blend of functionality and style.