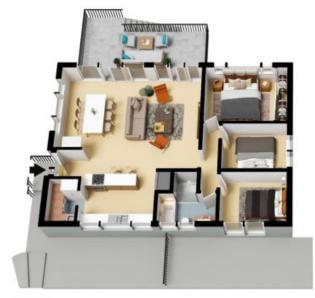

## 122 Turner Road STONE **Berowra Heights** DECK DECK 65 x 27 M ING/LIVING BOOM 4.4 x 7.1 M Site Plan 32×24M BEDROOM 3 12×25 M 1.7 x 2.6 M Entry Level

Internal Living: 156 sqm External Living: 60 sqm Total Living Area: 216 sqm The site plan and floor plan are not to scale; measurements are indicative and in metres. Bushes and trees are placed for illustration purposes. Plans should not be relied on. Interested parties should make and rely on their own enquiries. All other information provided has been collected from reliable sources but cannot be guaranteed for accuracy.

## 122 Turner Road Berowra Heights

Entry Level Garden Level

Internal Living: 156 sqm External Living: 60 sqm Total Living Area: 216 sqm

The floor plan is not to scale; measurements are indicative and in metres. All features included in this 3D plan are for inspiration purposes only.