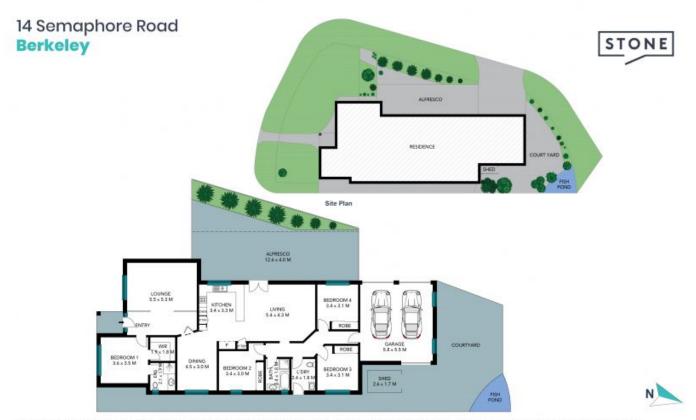

- Four spacious bedrooms, main with ensuite and walk in robe
- Separate lounge, dining and family living zones
- Oversized timber kitchen, well-appointed with gas cooking
- Covered alfresco area for all-weather entertaining
- Double remote entry garage, drive through with internal access
- Ducted climate control for year-round comfort
- Low maintenance gardens with rainwater tank and additional shed

Price:

**Barbara Cooper** 0402 726 793

Contact Agent

Sarah Ward 0400 439 602

The site plan and floor plan are not to scale; measurements are indicative and in metres. Bushes and trees are placed for illustration purposes. Plans should not be relied on. Interested parties should make and rely on their own enquiries. All other information provided has been collected from reliable sources but cannot be guaranteed for accuracy.