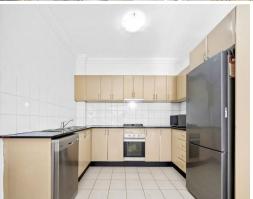

- Open plan kitchen features stone benchtops, 4 gas burner stove, 600mm electric oven and ample cabinet space
- Tiled living and dining area flows from the kitchen through to the balcony, providing plenty of natural light and an airy breeze
- All 3 bedrooms offer floating wood floors, whilst the master suite boasts an ensuite bathroom
- Fully tiled master bathroom with separate bath and shower
- West facing tiled balcony with a leafy outlook
- Security basement with single lock-up garage
- Internal laundry + extra linen storage