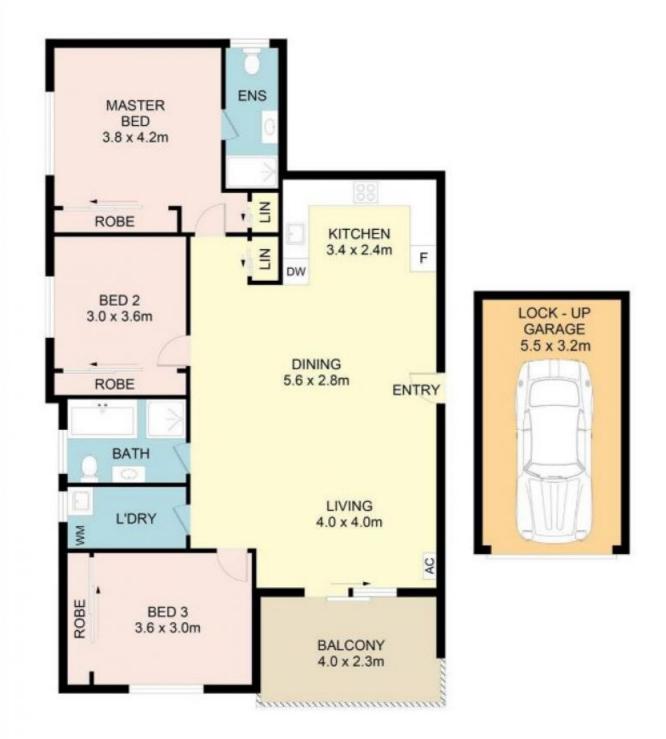

## Conveniently Located Three-bedroom Apartment

Light, bright and peacefully set at the back of the complex is this lovely 3 bedroom apartment presenting immaculate interiors and the ideal layout. Positioned within a well maintained brick security block, find yourself very well located just a short stroll to Westmead & Wentworthville stations, local eateries, Coles supermarket and Westmead medical precinct.

- Open plan kitchen features stone benchtops, 4 gas burner stove, 600mm electric oven and ample cabinet space
- Tiled living and dining area flows from the kitchen through to the balcony, providing plenty of natural light and an airy breeze
- All 3 bedrooms offer floating wood floors, whilst the master suite boasts an ensuite bathroom
- Fully tiled master bathroom with separate bath and shower
- West facing tiled balcony with a leafy outlook
- Security basement with single lock-up garage
- Internal laundry + extra linen storage