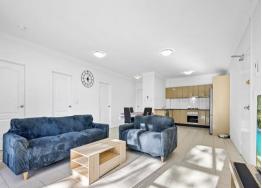

- Open plan kitchen features stone benchtops, 4 gas burner stove, 600mm electric oven and ample cabinet space
- Tiled living and dining area flows from the kitchen through to the balcony, providing plenty of natural light and an airy breeze
- All 3 bedrooms offer floating wood floors, whilst the master suite boasts an ensuite bathroom
- Fully tiled master bathroom with separate bath and shower
- West facing tiled balcony with a leafy outlook
- Security basement with single lock-up garage
- Internal laundry + extra linen storage