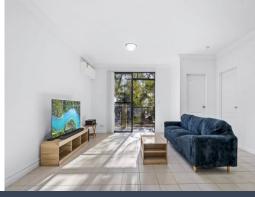

- Open plan kitchen features stone benchtops, 4 gas burner stove, 600mm electric oven and ample cabinet space
- Tiled living and dining area flows from the kitchen through to the balcony, providing plenty of natural light and an airy breeze
- All 3 bedrooms offer floating wood floors, whilst the master suite boasts an ensuite bathroom
- Fully tiled master bathroom with separate bath and shower
- West facing tiled balcony with a leafy outlook
- Security basement with single lock-up garage
- Internal laundry + extra linen storage