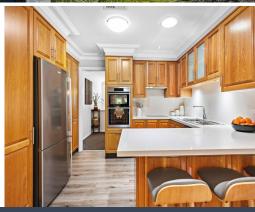

- Modern updated home with all living, entertaining + beds set out over one level
- Light-filled open plan design, robust easy-care flooring, plantation shutters
- Sleek sundeck plus two gorgeous patios, manicured formal gardens, small fishpond
- Central kitchen featuring stone benchtops, dual ovens and induction cooking
- Bright main bath with tub/shower combo; huge main bed with sparkling ensuite
- Ducted air, solar power, large double garage with storage + internal access
- Sought-after opportunity approx. 650m from Figtree Heights Public School