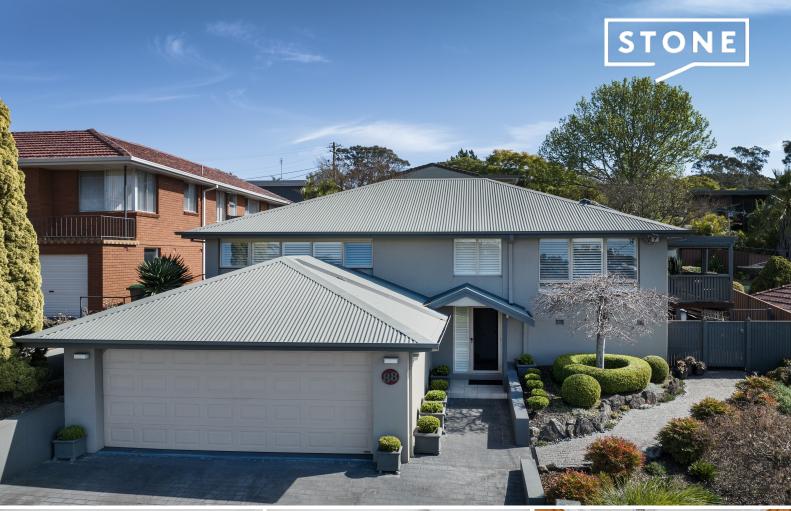

88 Uralba Street Figtree, NSW

4 🕮

2 🖽

2

## SOLD BY STONE REAL ESTATE | NEIL WEBSTER & YENSON MUI

Alfresco oasis approx. 10 minutes from Wollongong CBD

Designed for today's busy lifestyles, this modern and low-maintenance residence offers an exquisite family retreat. Brick built and beautifully elevated, with stunning undercover entertaining options and peaceful mountain views, it boasts a fantastic local setting with transport for Figtree Grove and Wollongong city and the neighbourhood's beloved Italian restaurant on the doorstep.

- Modern updated home with all living, entertaining + beds set out over one level
- Light-filled open plan design, robust easy-care flooring, plantation shutters
- Sleek sundeck plus two gorgeous patios, manicured formal gardens, small fishpond
- Central kitchen featuring stone benchtops, dual ovens and induction cooking
- Bright main bath with tub/shower combo; huge main bed with sparkling ensuite
- Ducted air, solar power, large double garage with storage + internal access
- Sought-after opportunity approx. 650m from Figtree Heights Public School