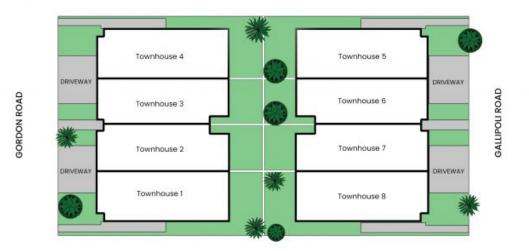

## 16-18 Gordon Road Long Jetty

Site Plan

PLEASE NOTE: These Floor and Site Plans have been generated for marketing purposes and are to be used as a guide only. While all care is taken, no guarantee can be given in respect of accuracy, sizes and dimensions are approximate, actual may vary.