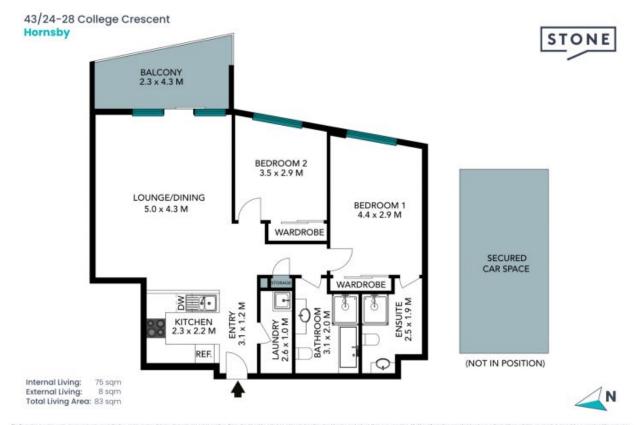

## Features: ...

- Full brick construction
- Two large sized bedrooms both with BIRs, master with en-suite
- Spacious combined living and dining

Sold by Mathew Ferraro 0416 449 073 Council Rates: \$324.20 p/q

## 43/24-28 College Crescent

The floor plan is not to scale; measurements are indicative and in metres. All features included in this 3D plan are for inspiration purposes only.

This is not an exact replica of the property or the position of exterior elements. Plans should not be relied on. Interested parties should make and rely on their own enquiries.