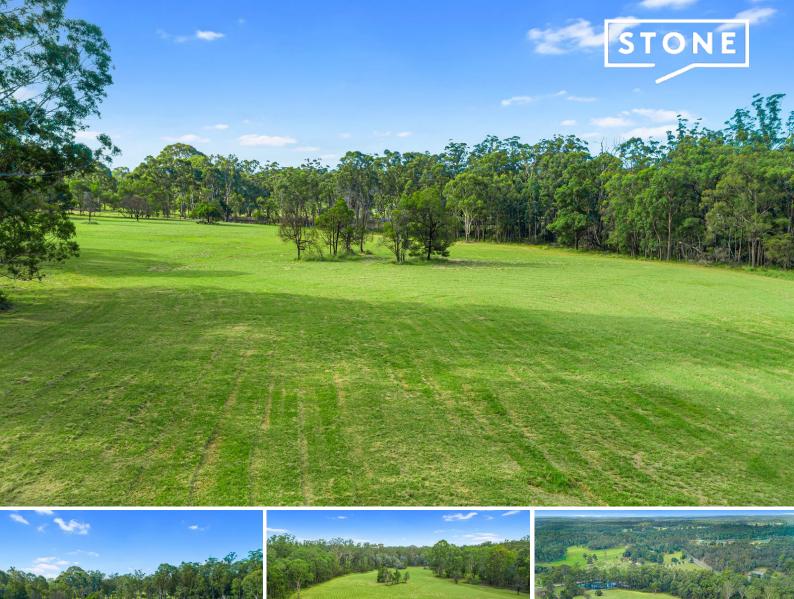

## **Beautiful Blank Canvas**

These private arable acres are some of the best in the Hawkesbury. With a quiet country laneway access, this property has it all; a great building sight overlooking the land, and lush grazing acres that will easily transform into paddocks, an arena, farming space or the ultimate rural retreat.

Dual road frontage Fully fenced 3 phase power on site 9 minutes' drive to Wilberforce 15 minutes' drive to Windsor

A wonderful location topped only by the quality of the land. The property has been well maintained making it easy to create whatever rural lifestyle you desire. For those with horses, this would make a wonderful equestrian property.