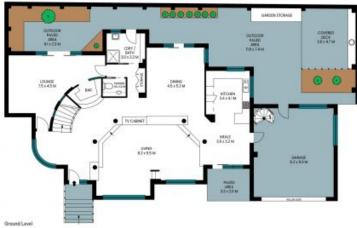

- Exclusive dual-level opportunity of sumptuous scale, sunlight and modern style
- Sunken lounge with void, plus rumpus, dining + teen retreat ? approx. 377 sqm internally
- Idyllic balconies, courtyard and covered deck, low-maintenance manicured gardens
- Chic kitchen showcasing 40mm stone benchtops and adjacent breakfast room
- Master quarters with walk-through robe to ensuite and large private alfresco
- Family spa bath, ducted A/C, alarm, DLUG with internal access, brick build
- Prime secluded setting minutes from both Balgownie + Tarrawanna village centres
- Stroll to buses and local childcare, approx. 1.2km to Tarrawanna Public School

## 2 Tolson Place Balgownie

The site plan and floor plan are not to scale; measurements are indicative and in metres. Bushes and trees are placed for illustration purposes. Plans should not be relied on interested parties should make and rely on their own enquiries. All other information provided has been collected from reliable sources but cannot be guaranteed for accuracy