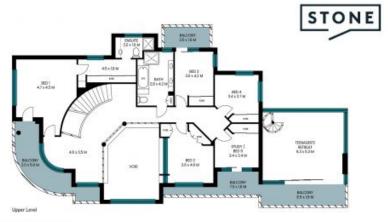

- Exclusive dual-level opportunity of sumptuous scale, sunlight and modern style
- Sunken lounge with void, plus rumpus, dining + teen retreat ? approx. 377 sqm internally
- Idyllic balconies, courtyard and covered deck, low-maintenance manicured gardens
- Chic kitchen showcasing 40mm stone benchtops and adjacent breakfast room
- Master quarters with walk-through robe to ensuite and large private alfresco
- Family spa bath, ducted A/C, alarm, DLUG with internal access, brick build
- Prime secluded setting minutes from both Balgownie + Tarrawanna village centres
- Stroll to buses and local childcare, approx. 1.2km to Tarrawanna Public School

## 2 Tolson Place Balgownie

The site plan and floor plan are not to scale; measurements are indicative and in metres. Bushes and trees are placed for illustration purposes. Plans should not be relied on interested parties should make and rely on their own enquiries. All other information provided has been collected from reliable sources but cannot be guaranteed for accuracy