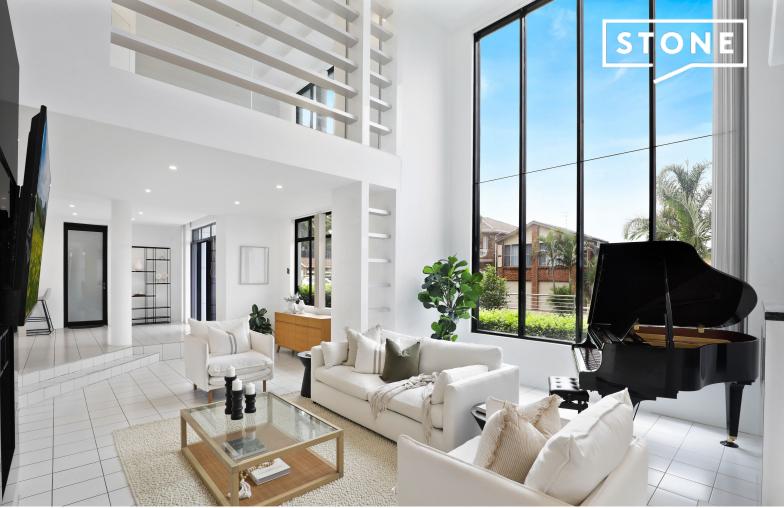

## Ultimate family grandeur and luxury

Certainly one of the finest homes in Balgownie? and indeed, in all of Wollongong? this opulent residence is a true masterpiece of executive design. Flaunting vast, light-filled living spaces, sumptuous outdoor entertaining and magical escarpment views, it embraces lifestyle excellence on a commanding 646.4sqm (approx.) corner block moments from cafes and shops, leafy parks and Wollongong CBD transport.

- Exclusive dual-level opportunity of sumptuous scale, sunlight and modern style
- Sunken lounge with void, plus rumpus, dining + teen retreat ? approx. 377 sqm internally
- Idyllic balconies, courtyard and covered deck, low-maintenance manicured gardens
- Chic kitchen showcasing 40mm stone benchtops and adjacent breakfast room
- Master quarters with walk-through robe to ensuite and large private alfresco
- Family spa bath, ducted A/C, alarm, DLUG with internal access, brick build
- Prime secluded setting minutes from both Balgownie + Tarrawanna village centres
- Stroll to buses and local childcare, approx. 1.2km to Tarrawanna Public School