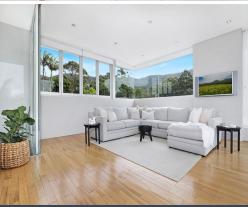

## Ultimate family grandeur and luxury

Certainly one of the finest homes in Balgownie? and indeed, in all of Wollongong? this opulent residence is a true masterpiece of executive design. Flaunting vast, light-filled living spaces, sumptuous outdoor entertaining and magical escarpment views, it embraces lifestyle excellence on a commanding 646.4sqm (approx.) corner block moments from cafes and shops, leafy parks and Wollongong CBD transport.

- Exclusive dual-level opportunity of sumptuous scale, sunlight and modern style
- Sunken lounge with void, plus rumpus, dining + teen retreat ? approx. 377 sqm internally
- Idyllic balconies, courtyard and covered deck, low-maintenance manicured gardens
- Chic kitchen showcasing 40mm stone benchtops and adjacent breakfast room
- Master quarters with walk-through robe to ensuite and large private alfresco
- Family spa bath, ducted A/C, alarm, DLUG with internal access, brick build
- Prime secluded setting minutes from both Balgownie + Tarrawanna village centres
- Stroll to buses and local childcare, approx. 1.2km to Tarrawanna Public School