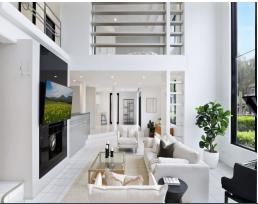

## Ultimate family grandeur and luxury

Certainly one of the finest homes in Balgownie? and indeed, in all of Wollongong? this opulent residence is a true masterpiece of executive design. Flaunting vast, light-filled living spaces, sumptuous outdoor entertaining and magical escarpment views, it embraces lifestyle excellence on a commanding 646.4sqm (approx.) corner block moments from cafes and shops, leafy parks and Wollongong CBD transport.

- Exclusive dual-level opportunity of sumptuous scale, sunlight and modern style
- Sunken lounge with void, plus rumpus, dining + teen retreat ? approx. 377sqm internally
- Idyllic balconies, courtyard and covered deck, low-maintenance manicured gardens
- Chic kitchen showcasing 40mm stone benchtops and adjacent breakfast room
- Master quarters with walk-through robe to ensuite and large private alfresco
- Family spa bath, ducted A/C, alarm, DLUG with internal access, brick build
- Prime secluded setting minutes from both Balgownie + Tarrawanna village centres
- Stroll to buses and local childcare, approx. 1.2km to Tarrawanna Public School