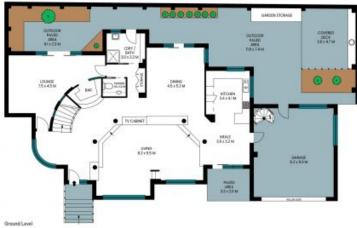

## 2 Tolson Place Balgownie

The site plan and floor plan are not to scale; measurements are indicative and in metres. Bushes and trees are placed for illustration purposes. Plans should not be relied on interested parties should make and rely on their own enquiries. All other information provided has been collected from reliable sources but cannot be guaranteed for accuracy