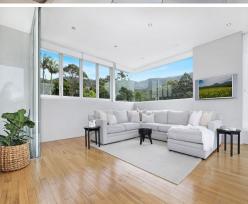

## Ultimate family grandeur and luxury

Certainly one of the finest homes in Balgownie? and indeed, in all of Wollongong? this opulent residence is a true masterpiece of executive design. Flaunting vast, light-filled living spaces, sumptuous outdoor entertaining and magical escarpment views, it embraces lifestyle excellence on a commanding 646.4sqm (approx.) corner block moments from cafes and shops, leafy parks and Wollongong CBD transport.

- Exclusive dual-level opportunity of sumptuous scale, sunlight and modern style
- Sunken lounge with void, plus rumpus, dining + teen retreat ? approx. 377sqm internally
- Idyllic balconies, courtyard and covered deck, low-maintenance manicured gardens
- Chic kitchen showcasing 40mm stone benchtops and adjacent breakfast room
- Master quarters with walk-through robe to ensuite and large private alfresco
- Family spa bath, ducted A/C, alarm, DLUG with internal access, brick build
- Prime secluded setting minutes from both Balgownie + Tarrawanna village centres
- Stroll to buses and local childcare, approx. 1.2km to Tarrawanna Public School