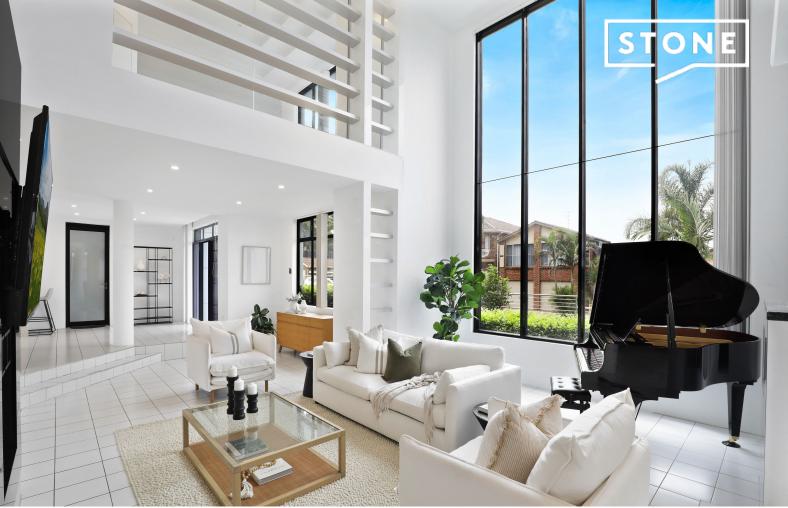

## Ultimate family grandeur and luxury

Certainly one of the finest homes in Balgownie? and indeed, in all of Wollongong? this opulent residence is a true masterpiece of executive design. Flaunting vast, light-filled living spaces, sumptuous outdoor entertaining and magical escarpment views, it embraces lifestyle excellence on a commanding 646.4sqm (approx.) corner block moments from cafes and shops, leafy parks and Wollongong CBD transport.

- Exclusive dual-level opportunity of sumptuous scale, sunlight and modern style
- Sunken lounge with void, plus rumpus, dining + teen retreat ? approx. 377sqm internally
- Idyllic balconies, courtyard and covered deck, low-maintenance manicured gardens
- Chic kitchen showcasing 40mm stone benchtops and adjacent breakfast room
- Master quarters with walk-through robe to ensuite and large private alfresco
- Family spa bath, ducted A/C, alarm, DLUG with internal access, brick build
- Prime secluded setting minutes from both Balgownie + Tarrawanna village centres
- Stroll to buses and local childcare, approx. 1.2km to Tarrawanna Public School