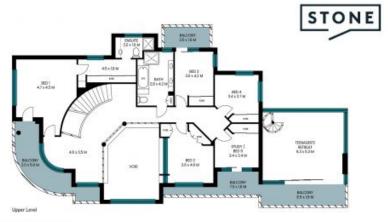

## 2 Tolson Place Balgownie

The site plan and floor plan are not to scale; measurements are indicative and in metres. Bushes and trees are placed for illustration purposes. Plans should not be relied on interested parties should make and rely on their own enquiries. All other information provided has been collected from reliable sources but cannot be guaranteed for accuracy