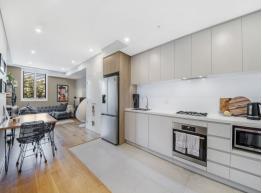

## SOLD BY TEAM KEANE

Set in a popular and well-maintained, architecturally designed building, this well-proportioned 1-bedroom apartment is well placed to enjoy an elevated peaceful outlook.

This ultra-convenient property offers quality living that is within easy reach of cafes, transport, shops and parks.

- \*North facing with ultra private leafy outlook
- \* Contemporary kitchen featuring stainless steel appliances and stone bench tops
- \* Ducted air conditioning, internal laundry
- \* Spacious bedroom with built-ins
- \* Lift access to a secure car space
- \* Short stroll to Yeo park, Dulwich Hill village & Hurlstone Park village
- \* Moments away to Light rail, trains and buses
- \* Extra-large disability car space and storage cage on title.
- \*Level access to lift.