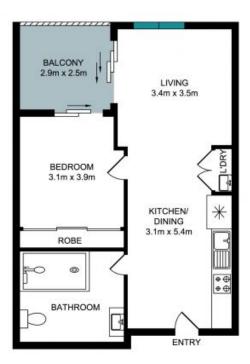

## SOLD BY TEAM KEANE

Set in a popular and well-maintained, architecturally designed building, this well-proportioned 1-bedroom apartment is well placed to enjoy an elevated peaceful outlook.

This ultra-convenient property offers quality living that is within easy reach of cafes, transport, shops and parks.

- \*North facing with ultra private leafy outlook
- \* Contemporary kitchen featuring stainless steel appliances and stone bench tops
- \* Ducted air conditioning, internal laundry
- \* Spacious bedroom with built-ins
- \* Lift access to a secure car space
- \* Short stroll to Yeo park, Dulwich Hill village & Hurlstone Park village
- \* Moments away to Light rail, trains and buses
- \* Extra-large disability car space and storage cage on title.
- \*Level access to lift.