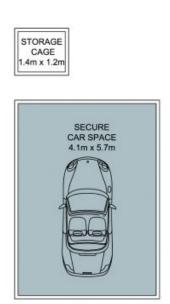

- \*North facing with ultra private leafy outlook
- \* Contemporary kitchen featuring stainless steel appliances and stone bench tops
- \* Ducted air conditioning, internal laundry
- \* Spacious bedroom with built-ins
- \* Lift access to a secure car space
- \* Short stroll to Yeo park, Dulwich Hill village & Hurlstone Park village
- \* Moments away to Light rail, trains and buses
- \* Extra-large disability car space and storage cage on title.
- \*Level access to lift.