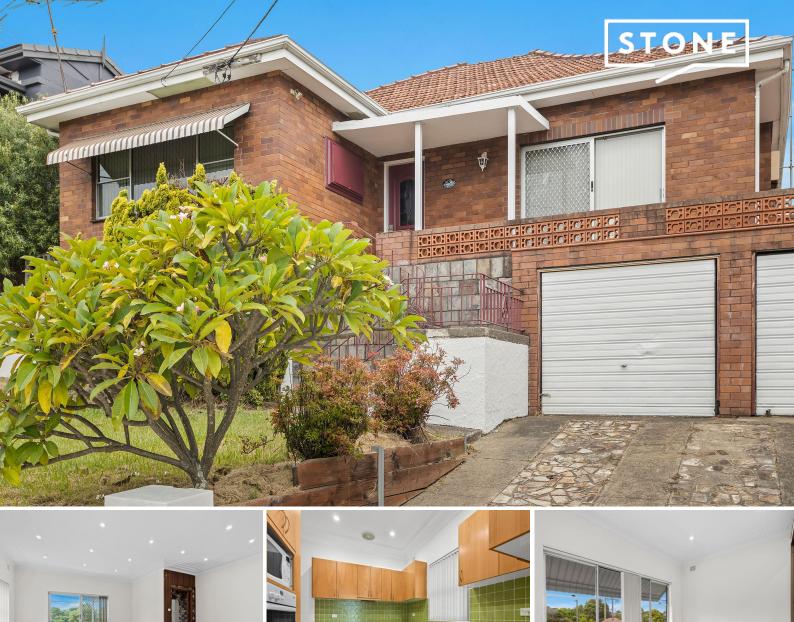

## DEPOSIT TAKEN - Exclusive Elevated Position Opposite Golf Course

Perfect for families seeking space, comfort and privacy, this home is set on an elevated parcel of land situated directly opposite the Beverley Park Golf Course in a tightly-held premier location.

- Three spacious bedrooms all fitted with built-in robes
- Freshly painted interiors and timber floorboards throughout
- Formal dining, spacious separate lounge with air-conditioning
- Big family bathroom features shower separate bathtub
- Timber kitchen includes dishwasher, pantry and microwave
- Sliding doors opening to level backyard bathed in sunlight
- Double lock-up garage, external laundry, front verandah
- Moments to St George League Club, local cafe's