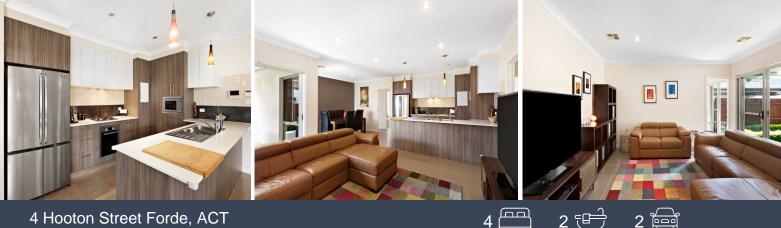

Features include:

- Large open-plan kitchen, dining and family room
- Low-maintenance backyard and garden
- The view from the front lounge room overlooks Mulligans flat
- Large entertaining area perfect year-round with a large pergola
- Internal access to the double garage
- Applicants are to seek permission to keep pets
- EER: 5.0

## 4 Hooton Street Forde