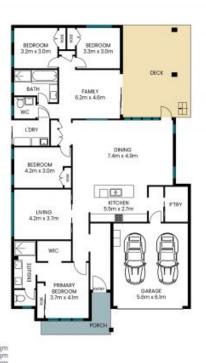

## 3 Nexus Way Lisarow

Internal Area: 190 sqm External Area: 42sqm Garage Area: 34 sqm Total Area: 266 sqm

PLEASE NOTE: These Floor and Site Plans have been generated for marketing purposes and are to be used as a guide only. While all care is taken, no guarantee can be given in respect of accuracy, sizes and dimensions are approximate, actual may vary.