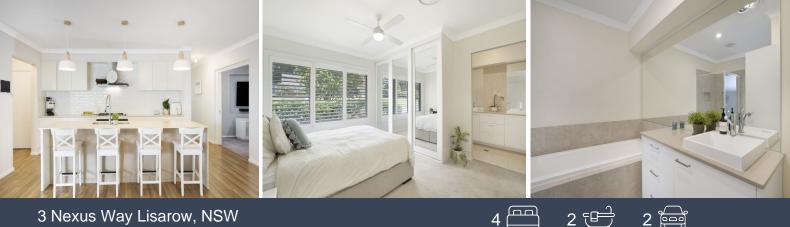

Features include:...

- Hamptons-style kitchen with stone benchtops, premium appliances, gas cooking, and a walk ...

Luke Akhurst 0411 635 337

## 3 Nexus Way Lisarow

Internal Area: 190 sqm External Area: 42sqm Garage Area: 34 sqm Total Area: 266 sqm

PLEASE NOTE: These Floor and Site Plans have been generated for marketing purposes and are to be used as a guide only. While all care is taken, no guarantee can be given in respect of accuracy, sizes and dimensions are approximate, actual may vary.