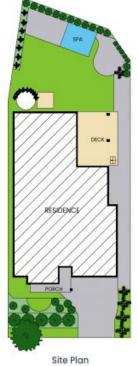

## 3 Nexus Way Lisarow

Internal Area: 190 sqm External Area: 42sqm Garage Area: 34 sqm Total Area: 266 sqm

PLEASE NOTE: These Floor and Site Plans have been generated for marketing purposes and are to be used as a guide only. While all care is taken, no guarantee can be given in respect of accuracy, sizes and dimensions are approximate, actual may vary.