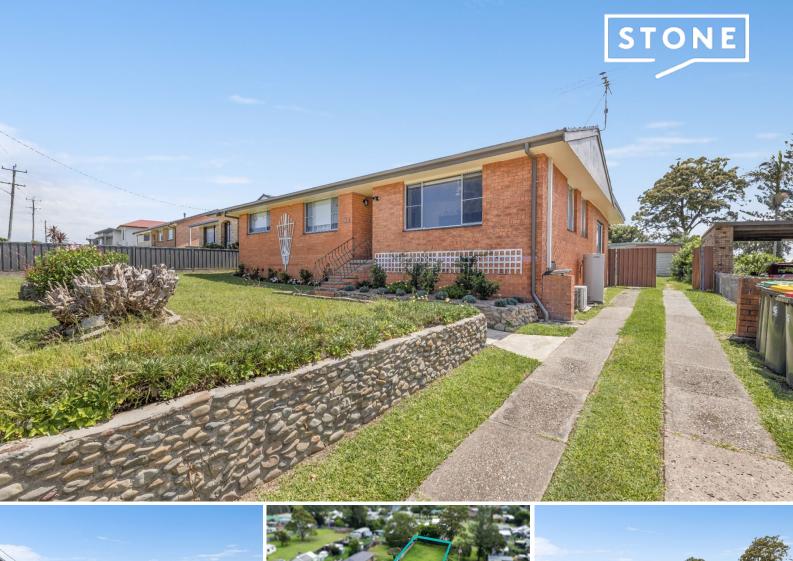

## Big Block (2004sqm) Big Potential - Renovators, Developers, Investors Roll-Up

 Price:
 \$589,000

 Council Rates:
 \$3,659.08/year (approx)

4

2 단

2 🚔

Located in Frederickton, the perfect package awaits - 2004sqm block with huge potential, including an established 4-Bedroom home plus garage/shed, this property offers development potential with a sought after location all within a flood-free position.

With backyard access available, a 2-car garage/shed you can set-up/store all the tools and equipment you'll need to get the job done. Whether that be renovating, re-develop or just move-in and live - this property ticks so many boxes, we can't wait to see what you do. ...

- Located on the high-side of Macleay Street, with views of the valley
- 2004sqm block
- R5 Village zoning
- Development potential

www.stonerealestate.com.au