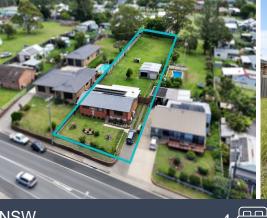

## Big Block (2004sqm) Big Potential - Renovators, Developers, Investors Roll-Up

 Price:
 \$589,000

 Council Rates:
 \$3,659.08/year (approx)

4

2 단

2 🚔

Located in Frederickton, the perfect package awaits - 2004sqm block with huge potential, including an established 4-Bedroom home plus garage/shed, this property offers development potential with a sought after location all within a flood-free position.

- Located on the high-side of Macleay Street, with views of the valley
- 2004sqm block
- R5 Village zoning
- Development potential

www.stonerealestate.com.au