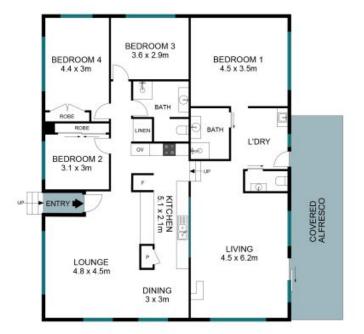

## 95 Macley Valley Way Frederickton

The site plan and floor plan are not to scale; measurement are indicative in meters. Bushes and trees are placed for illustration purposes. Plans should not be relied on. Interested parties should make and rely on thier own inquiries. All other information provided has been collected from reliable sources but cannot be guaranted for accuracy.